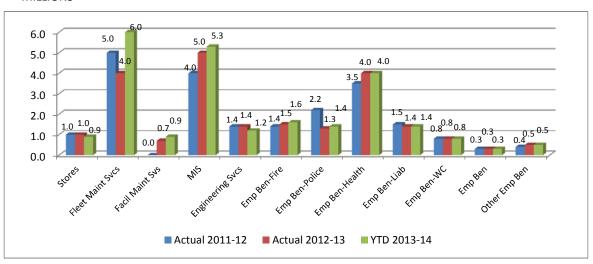

### **INTERNAL SERVICE FUNDS**

- ♦ Internal Service Funds revenue is primarily derived from budgeted allocations from other funds that are charged monthly. As a whole, revenues are consistent with the budget.
- ◆ Combined, 71.98% of budgeted amounts have been expended.