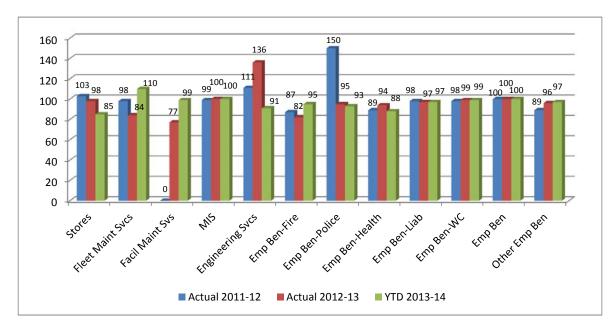

### **INTERNAL SERVICE FUNDS**

- ♦ Internal Service Funds revenue is primarily derived from budgeted allocations from other funds that are charged monthly. As a whole, revenues are consistent with the budget.
- ◆ Combined, 71.98% of budgeted amounts have been expended.