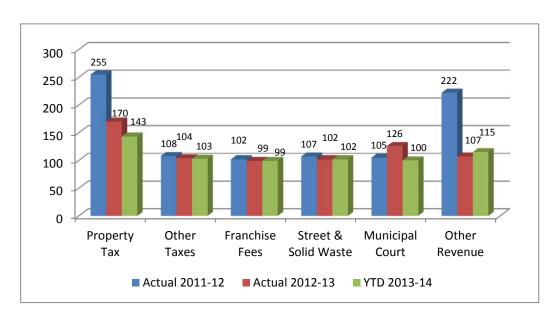

957                     | 25,003                      | 86.34%   | 24,350                     | 19,199                      | 78.85%   |  |  |
| C.C. CRIME CONTROL DIST (9010) | 7,270,770        | 1,817,693                  | 1,209,870                   | 66.56%   | 1,538,672                  | 1,177,802                   | 76.55%   |  |  |
| TOTAL SPECIAL REVENUE FUNDS    | 97,293,296       | 25,128,391                 | 13,727,362                  | 54.63%   | 26,058,305                 | 17,038,775                  | 65.39%   |  |  |
| TOTAL ALL FUNDS                | 804,444,152      | 203,928,034                | 157,235,497                 | 77.10%   | 197,891,205                | 148,114,007                 | 74.85%   |  |  |

# **GENERAL FUND**

# YTD Revenues

### **MILLIONS**





# **GENERAL FUND**

# YTD Expenditures

### **MILLIONS**





# **ENTERPRISE FUNDS**

# YTD Revenues

### **MILLIONS**





# **ENTERPRISE FUNDS**

# YTD Expenditures

### **MILLIONS**





# INTERNAL SERVICE FUNDS YTD Revenues

### **MILLIONS**





# **INTERNAL SERVICE FUNDS**

# YTD Expenditures

### **MILLIONS**





# SPECIAL REVENUE FUNDS

### YTD Revenues

### **MILLIONS**





# SPECIAL REVENUE FUNDS

# YTD Expenditures

### **MILLIONS**





### SCHEDULE OF DEBT ROLLFORWARD (ESTIMATE)

| DESCRIPTION                                             | INTEREST<br>RATE | ORIGINAL<br>ISSUE<br>AMOUNT | MATURITY<br>DATE | ESTIMATED<br>OUTSTANDING<br>7.31.13 | L PAYMENTS<br>J 10.31.13 | INTEREST PAYMENTS THRU 10.31.13 | NEW ISSUANCES<br>THRU 10.31.13 | REFUNDED ISSUANCES<br>THRU 10.31.13 |