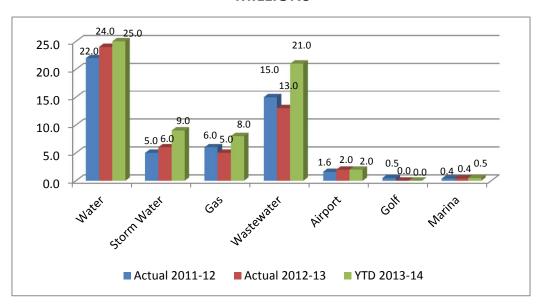

### **ENTERPRISE FUNDS**

- ♦ WATER FUND Year to date revenue of \$29,879,431 represents 85.07% of budgeted revenues. The decreased revenues are largely due to water restrictions and conservation measures put in place as a result of drought conditions. Most of the shortfall is in the ICL Residential account. Year-to-date expenditures are \$24,577,559 or 78.84% of budget.
- ♦ RAW WATER SUPPLY DEVELOPMENT FUND This Fund was established in FY 2013. It was previously a part of the Water Fund. The purpose of the Fund is to establish and maintain a future water resources fund with an ultimate target balance of \$30M and an annual contribution of approximately \$2M per FY. Year to date revenue is \$470,702 and no expenditures have been budgeted or incurred.
- ♦ GAS FUND Year to date revenue of \$5,871,340 represents 92.50% of budgeted revenues. This is due to natural gas prices being lower than budgeted. The cost of natural gas is a "pass through" to the customer. With regard to Gas Fund expenditures, year to date expenditures of \$8,032,645 represents 78.25% of the YTD budget. As with revenues the major reason expenditures were under budget was because natural gas prices were lower than anticipated.
- ♦ WASTEWATER FUND Year to date revenue of \$15,899,739 represents 99.73% of budget. Year to date expenditures of \$20,947,459 reflect 114.05% of the YTD budget. The high expenditure number is due to some transfers being completed in the 1<sup>st</sup> Quarter instead of spread throughout the year.

- ♦ *STORMWATER FUND* For the 1<sup>st</sup> Quarter revenues are \$6,878,780 (100.04%) and consist mainly of a transfer from the Water Fund. Expenditures are at \$8,754,684 or 006.32% of budget. Expenses are over 100% of budget because the Transfer to the Stormwater CIP Fund was completed in the 1<sup>st</sup> Quarter rather than spread throughout the year.
- ♦ *AIRPORT FUND* Year to date revenue is \$1,990,544 or 98.26% of the YTD budget. Year to date expenditures are \$1,666,187 or 83.54% of budget.
- ♦ GOLF CENTERS FUND Golf operations were taken over by a private company on February 1, 2011. Revenues are \$1,329 or 3.07% of the YTD budget and expenditures are \$3,927 or 76.06% of budget. Revenues are low because the City's share of golf course profits are not received until after year end.
- ♦ *MARINA FUND* Year to date revenue is \$481,934 or 104.03% of budget. Year to date expenditures are \$515,977 or 88.61% of budget.