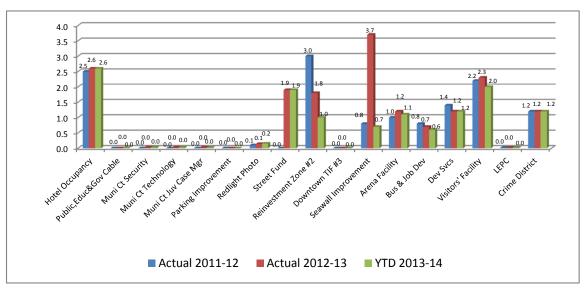

# SPECIAL REVENUE FUNDS

### YTD Revenues

### **MILLIONS**

### SPECIAL REVENUE FUNDS

♦ HOTEL OCCUPANCY TAX FUND — Year to date revenue of \$3,649,355 represents 113.82% of budget and is \$344,812 more (10.4%)

than collections for the same period last year. Expenditures are at \$3,189,314 or 71.86% of budget. Expenditures are expected to increase later in year as maintenance is done on the Convention Center.

- ♦ MUNICIPAL COURT FUNDS Three Municipal Court Funds were created in FY2012 to improve accounting for the uses of these funds and to be more transparent with the monies collected as they are only to be used for very specific expenditures. The funds created are the Municipal Court Security Fund, Municipal Court Technology Fund and the Municipal Court Juvenile Case Manager Fund the transactions in these three areas were previously accounted for within the General Fund.
- ◆ PARKING IMPROVEMENT FUND This Fund was established in FY 2013 and revenues are based on a percentage of paid parking spaces, parking zones, city-owned or controlled paid parking lots, parking meters and parking pay stations. The Fund will be used for improvements in the downtown area. Revenue for the 1<sup>st</sup> Quarter is \$22,467 or 143.79% of budgeted amounts. No expenditures have been budgeted or incurred.
- ♦ STREET FUND The Street Fund was established in FY 2013 to clearly identify revenues and expenditures related to street maintenance. Street revenues and expenditures were previously accounted for in the General Fund. Revenue for the 1<sup>st</sup> Quarter is \$3,610,359 or 98.40% of budget and consist mostly of a Transfer from the General Fund. Expenditures for the 1<sup>st</sup> Quarter are \$1,991,850 or 31.78% of budget. Expenditures are expected to increased significantly in the latter half of the year.
- ◆ **REDLIGHT PHOTO ENFORCEMENT FUND** This fund was created to account for revenues and expenditures associated with redlight photo cameras in the City. Revenues are \$467,747 or 76.81% of budget. Expenditures are \$146,612 or 31.61% of budget.
- ♦ REINVESTMENT ZONE FUND #2 (Packery Channel) and #3 (Downtown Tax Increment Financing Zone) Reinvestment Zone No. 2 was established in FY 2002 for Packery Channel Improvements, and reflects \$303,496 in revenues for the 1<sup>st</sup> quarter. Revenues consist almost entirely of property taxes which are not due until January 31st. Expenditures are \$1,042,260 and are dedicated to debt service and improvements in the area. Reinvestment Zone #3 was established in FY 2009. 1<sup>st</sup> Quarter revenue is \$32,756 and expenditures are \$181. The only expenditure budgeted is a \$724 Transfer to the General Fund for administrative costs.

- ◆ ARENA / SEAWALL / BUSINESS & JOB DEVELOPMENT FUNDS Sales tax revenue from these three referendums is at 101.45% of the budget for the first 3 months of the FY. Expenditures for the Seawall Improvements, Arena Facilities and Business & Job Development are primarily associated with debt service and economic development initiatives.
- ◆ DEVELOPMENT SERVICES FUND The fund was created to delineate revenue and expenditures associated with the new One Stop Center. The Center was created to provide a more streamlined and convenient permitting process for developers, builders and contractors. To date, revenue is \$1,623,495 or 104.46% of budget. Expenditures are \$1,248,438 or 82.09% of the budgeted amount.
- ♦ VISITORS FACILITY FUND Revenues are at \$2,509,073 or 104.79% of budget and expenditures are at \$2,025,820 or 82.92% of budget.
- ◆ CRIME CONTROL & PREVENTION DISTRICT FUND Revenue, which consist mainly of Sales Tax is \$1,761,888 or 100.19% of budget. Expenditures are \$1,209,870 or 77.49% of budget.