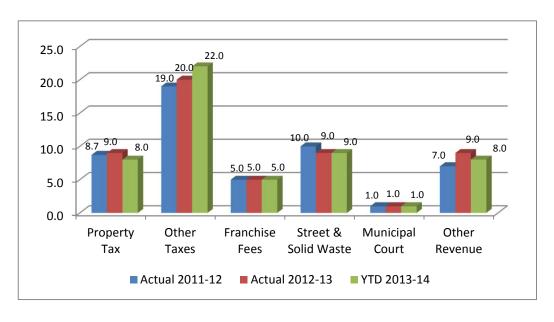

8,957                     | 25,003                      | 86.34%   | 24,350                     | 19,199                      | 78.85%   |  |  |
| C.C. CRIME CONTROL DIST (9010) | 7,270,770        | 1,817,693                  | 1,209,870                   | 66.56%   | 1,538,672                  | 1,177,802                   | 76.55%   |  |  |
| TOTAL SPECIAL REVENUE FUNDS    | 97,293,296       | 25,128,391                 | 13,727,362                  | 54.63%   | 26,058,305                 | 17,038,775                  | 65.39%   |  |  |
| TOTAL ALL FUNDS                | 804,444,152      | 203,928,034                | 157,235,497                 | 77.10%   | 197,891,205                | 148,114,007                 | 74.85%   |  |  |

# **GENERAL FUND**

# YTD Revenues

### **MILLIONS**





# **GENERAL FUND**

# YTD Expenditures

### **MILLIONS**





# **ENTERPRISE FUNDS**

# YTD Revenues

### **MILLIONS**





# **ENTERPRISE FUNDS**

# YTD Expenditures

### **MILLIONS**





# INTERNAL SERVICE FUNDS YTD Revenues

### **MILLIONS**





# **INTERNAL SERVICE FUNDS**

# YTD Expenditures

### **MILLIONS**





# SPECIAL REVENUE FUNDS

### YTD Revenues

### **MILLIONS**





# SPECIAL REVENUE FUNDS

# YTD Expenditures

### **MILLIONS**





### SCHEDULE OF DEBT ROLLFORWARD (ESTIMATE)

| DESCRIPTION                                             | INTEREST<br>RATE | ORIGINAL<br>ISSUE<br>AMOUNT | MATURITY<br>DATE | ESTIMATED<br>OUTSTANDING<br>7.31.13 | L PAYMENTS<br>J 10.31.13 | INTEREST PAYMENTS THRU 10.31.13 | NEW ISSUANCES<br>THRU 10.31.13 | REFUNDED ISSUANCES<br>THRU 10.31.13