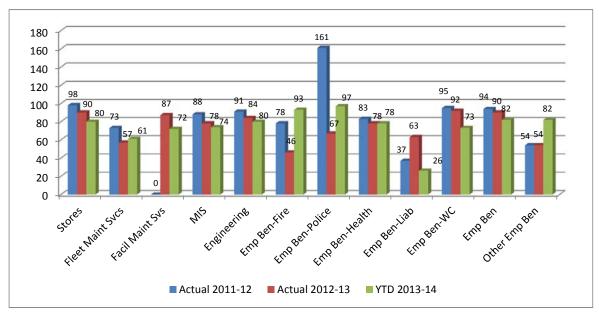

# INTERNAL SERVICE FUNDS YTD Revenues

### **MILLIONS**

# **INTERNAL SERVICE FUNDS**

# YTD Expenditures

### SUMMARY OF REVENUES BY FUND

|                                                                |                          | FY201                      | <b>14</b>                   |                   | FY2013                     |                             |                    |  |  |
|----------------------------------------------------------------|--------------------------|----------------------------|-----------------------------|-------------------|----------------------------|-----------------------------|--------------------|--|--|
| REVENUES BY DIVISION                                           | BUDGET<br>2013-2014      | YTD<br>BUDGET<br>2013-2014 | YTD<br>ACTUALS<br>2013-2014 | YTD<br>%          | YTD<br>BUDGET<br>2012-2013 | YTD<br>ACTUALS<br>2012-2013 | YTD<br>%           |  |  |
|                                                                |                          |                            | 10 - 0 - 0                  |                   | .=                         |                             |                    |  |  |
| GENERAL FUND                                                   | 212,978,891              | 50,159,253                 | 53,486,918                  | 106.63%           | 47,219,650                 | 53,388,516                  | 113.06%            |  |  |
| ENTERPRISE FUNDS                                               |                          |                            |                             |                   |                            |                             |                    |  |  |
| WATER FUND (4010)                                              | 126,969,487              | 35,125,296                 | 29,879,431                  | 85.07%            | 29,481,947                 | 35,246,636                  | 119.55%            |  |  |
| RAW WATER SUPPLY DEV (4041)                                    | 1,975,802                | 493,951                    | 470,702                     | 95.29%            | 1,902,519                  | 542,128                     | 28.50%             |  |  |
| CHOKE CANYON FUND (4050)                                       | 62,400                   | 15,600                     | 4,965                       | 31.83%            | 16,577                     |                             | -23.88%            |  |  |
| GAS FUND (4130)                                                | 34,161,356               | 6,347,590                  | 5,871,340                   | 92.50%            | 7,439,205                  | 5,093,397                   | 68.47%             |  |  |
| WASTEWATER FUND (4200)                                         | 65,046,701               | 15,942,117                 | 15,899,739                  | 99.73%            | 14,562,285                 | 14,909,754                  | 102.39%            |  |  |
| STORM WATER FUND (4300)                                        | 27,503,551               | 6,875,888                  | 6,878,780                   | 100.04%           | 6,493,638                  | 6,496,548                   | 100.04%            |  |  |
| AIRPORT FUND (4610)                                            | 7,612,754                | 1,990,544                  | 1,955,920                   | 98.26%            | 1,872,445                  | 1,939,077                   | 103.56%            |  |  |
| AIRPORT CAPITAL RESERVE (4611)                                 | 0                        | 0                          | 0                           | n/a               | 0                          | 17,500                      | n/a                |  |  |
| GOLF CENTER FUND (4690)                                        | 172,940                  | 43,235                     | 1,329                       | 3.07%             | 232,690                    | 21,859                      | 9.39%<br>169.29%   |  |  |
| GOLF CAPITAL RESERVE FUND (4691)<br>MARINA FUND (4700)         | 141,033                  | 35,258<br>463,281          | 18,492<br>481,934           | 52.45%<br>104.03% | 137,232<br>485,208         | 232,320                     | 97.08%             |  |  |
| TOTAL ENTERPRISE FUNDS                                         | 1,941,863<br>265,587,887 | 67,332,759                 | 61,462,632                  | 91.28%            | 62,623,746                 | 471,037<br>64,966,299       | 103.74%            |  |  |
|                                                                | , ,                      | , ,                        | , ,                         |                   | ,                          |                             |                    |  |  |
| INTERNAL SERVICE FUNDS                                         |                          |                            |                             |                   |                            |                             |                    |  |  |
| STORES FUND (5010)                                             | 4,390,778                | 1,097,644                  | 929,726                     | 84.70%            | 1,004,763                  | 984,962                     | 98.03%             |  |  |
| FLEET MAINT SVCS (5110)                                        | 21,206,240               | 5,289,060                  | 5,834,927                   | 110.32%           | 5,011,639                  | 4,140,305                   | 82.61%             |  |  |
| FACILITIES MAINT SVC FD (5115)                                 | 3,765,328                | 941,332                    | 939,407                     | 99.80%            | 947,647                    | 730,101                     | 77.04%             |  |  |
| MUNICIPAL INFO. SYSTEM (5210)                                  | 16,754,189               | 5,339,705                  | 5,334,436                   | 99.90%            | 5,019,312                  | 5,019,581                   | 100.01%            |  |  |
| ENGINEERING SRVCS FUND (5310)                                  | 5,371,049                | 1,342,762                  | 1,226,316                   | 91.33%            | 1,050,867                  | 1,431,691                   | 136.24%            |  |  |
| EMP BENE HLTH - FIRE (5608)                                    | 7,008,029                | 1,752,007                  | 1,665,544<br>1,439,690      | 95.06%<br>92.97%  | 1,842,476<br>1,384,383     | 1,514,034<br>1,311,795      | 82.17%<br>94.76%   |  |  |
| EMP BENE HLTH - POLICE (5609)<br>EMP BEN HLTH-CITICARE (5610)  | 6,193,984<br>16,119,494  | 1,548,496<br>4,029,873     | 3,537,330                   | 92.97%<br>87.78%  | 4,353,091                  | 4,080,824                   | 94.76%             |  |  |
| LIAB/EMP BENEFIT-LIAB (5611)                                   | 5,768,006                | 1,442,002                  | 1,401,899                   | 97.22%            | 1,442,465                  | 1,401,314                   | 97.15%             |  |  |
| LIAB/EMP BENEFITS -WC (5612)                                   | 3,142,872                | 785,718                    | 777,022                     | 98.89%            | 800,219                    | 791,714                     | 98.94%             |  |  |
| LIAB/EMPLOYEE BENEFITS - (5613)                                | 1,405,824                | 351,456                    | 351,401                     | 99.98%            | 346,551                    | 345,583                     | 99.72%             |  |  |
| OTHER EMPLOYEE BENEFITS (5614)                                 | 2,147,064                | 536,766                    | 524,045                     | 97.63%            | 544,761                    | 520,532                     | 95.55%             |  |  |
| TOTAL INTERNAL SERVICE FUNDS                                   | 93,272,857               | 24,456,821                 | 23,961,743                  | 97.98%            | 23,748,173                 | 22,272,436                  | 93.79%             |  |  |
| DEDIT GEDVICE EVAD                                             |                          |                            |                             |                   |                            |                             |                    |  |  |
| DEBT SERVICE FUND                                              | 2 000 721                | 725 192                    | 725 226                     | 100.010/          | 946 946                    | 2 496 966                   | 411.750/           |  |  |
| SEAWALL IMPROVEMENT DS (1121)<br>ARENA FACILITY DS FUND (1131) | 2,900,731                | 725,183<br>936,360         | 725,236<br>935,995          | 100.01%<br>99.96% | 846,846<br>936,352         | 3,486,866<br>936,393        | 411.75%<br>100.00% |  |  |
| BASEBALL STADIUM DS FUND(1141)                                 | 3,745,441                |                            |                             | 99.96%<br>99.95%  |                            | *                           |                    |  |  |
| DEBT SERVICE FUND (2010)                                       | 2,290,554<br>37,052,717  | 572,639<br>9,196,147       | 572,362<br>6,034,304        | 65.62%            | 571,738<br>4,368,777       | 6,161,789                   | 100.04%            |  |  |
| WATER SYSTEM REV DS FUND(4400)                                 | 23,960,862               | 5,900,083                  | 5,893,198                   | 99.88%            | 6,419,089                  | 6,366,861                   | 99.19%             |  |  |
| WASTEWATER SYSTEM REV DS(4410)                                 | 23,430,886               | 5,732,742                  | 5,721,052                   | 99.80%            | 5,677,008                  | 5,581,573                   | 98.32%             |  |  |
| GAS FUND DEBT SVC (4420)                                       | 1,198,390                | 285,744                    | 285,701                     | 99.98%            | 248,248                    | 248,218                     | 99.99%             |  |  |
| STORM WATER DEBT SVC (4430)                                    | 15,224,470               | 3,742,541                  | 3,742,016                   | 99.99%            | 3,493,767                  | 3,439,433                   | 98.44%             |  |  |
| AIRPORT 2012A DEBT SRVC (4640)                                 | 957,969                  | 239,493                    | 239,492                     | 100.00%           | 268,080                    | 257,169                     | 95.93%             |  |  |
| AIRPORT 2012B DEBT SRVC (4641)                                 | 366,281                  | 183,141                    | 183,141                     | 100.00%           | 261,433                    | 252,197                     | 96.47%             |  |  |
| AIRPORT DEBT SERVICE (4642)                                    | 239,100                  | 59,775                     | 59,775                      | 100.00%           | 251,515                    | 112,086                     | 44.56%             |  |  |
| AIRPORT CFC DEBT SVC FD (4643)                                 | 487,275                  | 121,819                    | 121,819                     | 100.00%           | 121,631                    | 134,140                     | 110.28%            |  |  |
| MARINA DEBT SERVICE (4701)                                     | 331,006                  | 220,671                    | 220,671                     | 100.00%           | 83,302                     | 83,301                      | 100.00%            |  |  |
| TOTAL DEBT SERVICE FUNDS                                       | 112,185,682              | 27,916,337                 | 24,734,762                  | 88.60%            | 23,547,786                 | 27,632,002                  | 117.34%            |  |  |
| SPECIAL REVENUE FUNDS                                          |                          |                            |                             |                   |                            |                             |                    |  |  |
| HOTEL OCCUPANCY TAX FD (1030)                                  | 13,835,637               | 3,206,328                  | 3,649,355                   | 113.82%           | 2,800,679                  | 3,304,458                   | 117.99%            |  |  |
| PUBLIC, EDUC&GOV CABLE (1031)                                  | 600,000                  | 150,000                    | 167,135                     | 111.42%           | 2,800,079                  | 162,285                     | n/a                |  |  |
| MUNICIPAL CT SECURITY (1035)                                   | 94,212                   | 23,553                     | 24,576                      | 104.34%           | 20,155                     | 23,515                      | 116.67%            |  |  |
| MUNICIPAL CT TECHNOLOGY (1036)                                 | 173,851                  | 43,463                     | 32,691                      | 75.22%            | 26,684                     | 31,188                      | 116.88%            |  |  |
| MUNI CT JUVENILE CS MGR (1037)                                 | 110,082                  | 27,521                     | 38,613                      | 140.30%           | 27,959                     | 36,172                      | 129.38%            |  |  |
| PARKING IMPROVEMENT FD (1040)                                  | 62,500                   | 15,625                     | 22,467                      | 143.79%           | 36,383                     | 15,156                      | 41.66%             |  |  |
| ` '                                                            |                          | 10                         | ,                           |                   | , -                        |                             |                    |  |  |

### SUMMARY OF EXPENDITURE BY FUND

|                                                                |                        | FY201                                   | 4                  |                   | FY2013               |                       |                   |  |  |
|----------------------------------------------------------------|------------------------|-----------------------------------------|--------------------|-------------------|----------------------|-----------------------|-------------------|--|--|
|                                                                |                        | YTD                                     | YTD                |                   | YTD                  | YTD                   |                   |  |  |
|                                                                | BUDGET                 | BUDGET                                  | ACTUALS            | YTD               | BUDGET               | ACTUALS               | YTD               |  |  |
| EXPENDITURES BY DIVISION                                       | 2013-2014              | 2013-2014                               | 2013-2014          | %                 | 2012-2013            | 2012-2013             | %                 |  |  |
| GENERAL FUND                                                   | 216,075,886            | 54,810,667                              | 48,113,012         | 87.78%            | 52,716,562           | 46,439,866            | 88.09%            |  |  |
|                                                                | .,,                    | ,,,,,,,,,,,,,,,,,,,,,,,,,,,,,,,,,,,,,,, | -, -,-             |                   | , ,, ,,,             | .,,                   |                   |  |  |
| ENTERPRISE FUNDS<br>WATER FUND (4010)                          | 124,697,224            | 31,174,306                              | 24,577,559         | 78.84%            | 29,756,590           | 23,623,733            | 79.39%            |  |  |
| CHOKE CANYON FUND (4050)                                       | 1,284,163              | 321,041                                 | 24,377,339         | 0.00%             | 437,541              | 23,023,733            | 0.00%             |  |  |
| GAS FUND (4130)                                                | 36,775,569             | 10,265,886                              | 8,032,645          | 78.25%            | 8,013,202            | 4,945,582             | 61.72%            |  |  |
| WASTEWATER FUND (4200)                                         | 73,474,486             | 18,366,122                              | 20,947,459         | 114.05%           | 18,872,490           | 12,692,210            | 67.25%            |  |  |
| STORM WATER FUND (4300)                                        | 30,105,119             | 7,526,280                               | 8,754,684          |                   | 7,375,832            | 6,131,682             | 83.13%            |  |  |
| AIRPORT FUND (4610)                                            | 7,926,474              | 1,994,438                               | 1,666,187          | 83.54%            | 2,042,128            | 1,780,674             | 87.20%            |  |  |
| AIRPORT CAPITAL RESERVE (4611)                                 | 0                      | 0                                       | 0                  | n/a               | 25,104               | 65,418                | 260.58%           |  |  |
| GOLF CENTER FUND (4690)                                        | 20,651                 | 5,163                                   | 3,927              | 76.06%            | 25,096               | 24,278                | 96.74%            |  |  |
| GOLF CAPITAL RESERVE (4691)                                    | 125,000                | 31,250                                  | 0                  | 0.00%             | 200,000              | 98,814                | 49.41%            |  |  |
| MARINA FUND (4700)                                             | 1,777,641              | 582,330                                 | 515,977            | 88.61%            | 417,135              | 370,593               | 88.84%            |  |  |
| TOTAL ENTERPRISE FUNDS                                         | 276,186,327            | 70,266,816                              | 64,498,438         | 91.79%            | 67,165,118           | 49,732,984            | 74.05%            |  |  |
| INTERNAL SERVICE FUNDS                                         |                        |                                         |                    |                   |                      |                       |                   |  |  |
| STORES FUND (5010)                                             | 4,521,434              | 1,130,359                               | 900,167            | 79.64%            | 1,073,770            | 970,037               | 90.34%            |  |  |
| FLEET MAINT SVCS (5110)                                        | 23,928,072             | 5,982,018                               | 3,639,235          | 60.84%            | 5,329,242            | 3,042,956             | 57.10%            |  |  |
| FACILITIES MAINT SVC FD (5115)                                 | 4,019,420              | 1,004,855                               | 727,089            | 72.36%            | 985,371              | 856,474               | 86.92%            |  |  |
| MUNICIPAL INFO. SYSTEM (5210)                                  | 17,663,998             | 4,415,999                               | 3,264,696          | 73.93%            | 3,660,680            | 2,855,612             | 78.01%            |  |  |
| ENGINEERING SRVCS FUND (5310)                                  | 5,772,638              | 1,443,159                               | 1,148,974          | 79.62%            | 1,257,764            | 1,062,241             | 84.45%            |  |  |
| EMP BENE HLTH - FIRE (5608)                                    | 6,176,674              | 1,544,169                               | 1,428,301          | 92.50%            | 1,839,199            | 841,232               | 45.74%            |  |  |
| EMP BENE HLTH - POLICE (5609)                                  | 6,378,434              | 1,594,609                               | 1,539,655          | 96.55%            | 1,361,002            | 911,943               | 67.01%            |  |  |
| EMP BEN HLTH-CITICARE (5610)                                   | 16,509,875             | 4,127,469                               | 3,214,388          | 77.88%            | 4,018,110            | 3,128,122             | 77.85%            |  |  |
| LIAB/EMP BENEFIT-LIAB (5611)                                   | 5,822,175              | 1,455,544                               | 372,167            | 25.57%            | 2,894,115            | 1,851,512             | 63.98%            |  |  |
| LIAB/EMP BENEFITS -WC (5612)                                   | 3,147,300              | 786,825                                 | 577,100            | 73.35%            | 2,200,156            | 2,031,989             | 92.36%            |  |  |
| LIAB/EMPLOYEE BENEFITS- (5613)                                 | 1,522,655              | 380,664                                 | 312,663            | 82.14%            | 374,160              | 338,337               | 90.43%            |  |  |
| OTHER EMPLOYEE BENEFITS (5614)                                 | 2,183,777              | 545,944                                 | 447,752            | 82.01%            | 536,598              | 288,958               | 53.85%            |  |  |
| TOTAL INTERNAL SERVICE FUNDS                                   | 97,646,452             | 24,411,613                              | 17,572,188         | 71.98%            | 25,530,167           | 18,179,414            | 71.21%            |  |  |
| DEBT SERVICE FUND                                              |                        |                                         |                    |                   |                      |                       |                   |  |  |
| SEAWALL IMPROVEMENT DS (1121)                                  | 2,900,419              | 725,105                                 | 589,709            | 81.33%            | 846,328              | 914,450               | 108.05%           |  |  |
| ARENA FACILITY DS FUND (1131)                                  | 3,743,161              | 935,790                                 | 2,875,462          | 307.28%           | 935,825              | 2,821,837             | 301.53%           |  |  |
| BASEBALL STADIUM DS FUND(1141)                                 | 2,288,550              | 572,138                                 | 2,090,250          | 365.34%           | 571,475              | 2,050,850             | 358.87%           |  |  |
| DEBT SERVICE FUND (2010)                                       | 39,144,921             | 9,786,230                               | 6,734,714          | 68.82%            | 8,471,753            | 10,095,021            | 119.16%           |  |  |
| WATER SYSTEM REV DS FUND(4400)                                 | 27,215,662             | 6,803,915                               | 58,945             | 0.87%             | 6,025,264            | 57,122                | 0.95%             |  |  |
| WASTEWATER SYSTEM REV DS(4410)                                 | 23,256,570             | 5,814,143                               | 47,986             | 0.83%             | 5,359,352            | 46,628                | 0.87%             |  |  |
| GAS FUND DEBT SVC (4420)                                       | 1,144,729              | 286,182                                 | 299                | 0.10%             | 245,541              | 45                    | 0.02%             |  |  |
| STORM WATER DEBT SVC (4430)                                    | 15,165,047             | 3,791,262                               | 194,369            | 5.13%             | 3,362,098            | 192,134               | 5.71%             |  |  |
| AIRPORT 2012A DEBT SRVC (4640)                                 | 957,969                | 239,492                                 | 102,234            | 42.69%            | 267,823              | 56,378                | 21.05%            |  |  |
| AIRPORT 2012B DEBT SRVC (4641)                                 | 366,281                | 91,570                                  | 158,891            | 173.52%           | 130,663              | 75,836                | 58.04%            |  |  |
| AIRPORT DEBT SERVICE (4642)                                    | 239,100                | 59,775                                  | 118,550            | 198.33%           | 0                    | 0                     | n/a               |  |  |
| AIRPORT CFC DEBT SVC FD (4643)                                 | 488,775                | 122,194                                 | 145,038<br>208,050 | 118.69%           | 121,631              | 149,663               | 123.05%           |  |  |
| MARINA DEBT SERVICE (4701)  TOTAL DEBT SERVICE FUNDS           | 331,006<br>117,242,190 | 82,752<br>29,310,547                    | 13,324,498         | 251.42%<br>45.46% | 83,302<br>26,421,053 | 263,003<br>16,722,968 | 315.72%<br>63.29% |  |  |
| TOTAL DEDT SERVICE FUNDS                                       | 111,474,170            | 27,310,347                              | 13,324,470         | -JTU/0            | 20,721,000           | 10,722,700            | 03.27/0           |  |  |
| SPECIAL REVENUE FUNDS                                          | 17 752 504             | 1 120 276                               | 2 100 214          | 71 960/           | 2 510 122            | 2 670 756             | 76 240/           |  |  |
| HOTEL OCCUPANCY TAX FD (1030)                                  | 17,753,504             | 4,438,376                               | 3,189,314          | 71.86%            | 3,510,133            | 2,679,756             | 76.34%            |  |  |
| PUBLIC, EDUC&GOV CABLE (1031) MUNICIPAL CT SECURITY (1035)     | 610,232<br>94,000      | 152,558                                 | 8,926<br>32,006    | 5.85%             | 0<br>24 538          | 0<br>34 248           | n/a<br>139.57%    |  |  |
| MUNICIPAL CT SECURITY (1035)<br>MUNICIPAL CT TECHNOLOGY (1036) | 193,017                | 23,500<br>48,254                        | 32,006<br>19,985   | 136.19%<br>41.42% | 24,538<br>57,136     | 34,248<br>25,678      | 139.57%<br>44.94% |  |  |
| MUNI CT JUVENILE CS MGR (1037)                                 | 117,270                | 29,318                                  | 27,292             | 93.09%            | 33,015               | 30,118                | 91.23%            |  |  |
| STREETS FUND (1041)                                            | 25,067,110             | 6,266,777                               | 1,991,850          | 93.09%<br>31.78%  | 3,732,741            | 1,948,815             | 52.21%            |  |  |
| REDLIGHT PHOTO ENFORCEM(1045)                                  | 1,855,122              | 463,781                                 | 146,612            | 31.61%            | 472,409              | 1,948,613             | 29.76%            |  |  |
| REDEROTT FITOTO ENTORCEM(1043)                                 | 1,033,122              | 703,761                                 | 140,012            | 31.01/0           | +12,409              | 140,003               | 27.7070           |  |  |