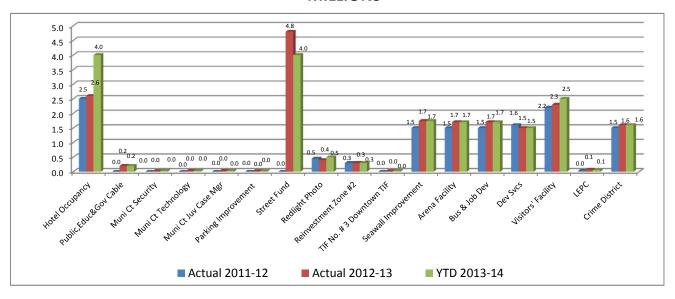

# SPECIAL REVENUE FUNDS

### YTD Revenues

### **MILLIONS**

### SPECIAL REVENUE FUNDS

♦ HOTEL OCCUPANCY TAX FUND — Year to date revenue of \$3,649,355 represents 113.82% of budget and is \$344,812 more (10.4%)

than collections for the same period last year. Expenditures are at \$3,189,314 or 71.86% of budget. Expenditures are expected to increase later in year as maintenance is done on the Convention Center.

- ♦ MUNICIPAL COURT FUNDS Three Municipal Court Funds were created in FY2012 to improve accounting for the uses of these funds and to be more transparent with the monies collected as they are only to be used for very specific expenditures. The funds created are the Municipal Court Security Fund, Municipal Court Technology Fund and the Municipal Court Juvenile Case Manager Fund the transactions in these three areas were previously accounted for within the General Fund.
- ◆ PARKING IMPROVEMENT FUND This Fund was established in FY 2013 and revenues are based on a percentage of paid parking spaces, parking zones, city-owned or controlled paid parking lots, parking meters and parking pay stations. The Fund will be used for improvements in the downtown area. Revenue for the 1<sup>st</sup> Quarter is \$22,467 or 143.79% of budgeted amounts. No expenditures have been budgeted or incurred.
- ♦ STREET FUND The Street Fund was established in FY 2013 to clearly identify revenues and expenditures related to street maintenance. Street revenues and expenditures were previously accounted for in the General Fund. Revenue for the 1<sup>st</sup> Quarter is \$3,610,359 or 98.40% of budget and consist mostly of a Transfer from the General Fund. Expenditures for the 1<sup>st</sup> Quarter are \$1,991,850 or 31.78% of budget. Expenditures are expected to increased significantly in the latter half of the year.
- ◆ **REDLIGHT PHOTO ENFORCEMENT FUND** This fund was created to account for revenues and expenditures associated with redlight photo cameras in the City. Revenues are \$467,747 or 76.81% of budget. Expenditures are \$146,612 or 31.61% of budget.
- ♦ REINVESTMENT ZONE FUND #2 (Packery Channel) and #3 (Downtown Tax Increment Financing Zone) Reinvestment Zone No. 2 was established in FY 2002 for Packery Channel Improvements, and reflects \$303,496 in revenues for the 1<sup>st</sup> quarter. Revenues consist almost entirely of property taxes which are not due until January 31st. Expenditures are \$1,042,260 and are dedicated to debt service and improvements in the area. Reinvestment Zone #3 was established in FY 2009. 1<sup>st</sup> Quarter revenue is \$32,756 and expenditures are \$181. The only expenditure budgeted is a \$724 Transfer to the General Fund for administrative costs.

- ◆ ARENA / SEAWALL / BUSINESS & JOB DEVELOPMENT FUNDS Sales tax revenue from these three referendums is at 101.45% of the budget for the first 3 months of the FY. Expenditures for the Seawall Improvements, Arena Facilities and Business & Job Development are primarily associated with debt service and economic development initiatives.
- ◆ DEVELOPMENT SERVICES FUND The fund was created to delineate revenue and expenditures associated with the new One Stop Center. The Center was created to provide a more streamlined and convenient permitting process for developers, builders and contractors. To date, revenue is \$1,623,495 or 104.46% of budget. Expenditures are \$1,248,438 or 82.09% of the budgeted amount.
- ♦ VISITORS FACILITY FUND Revenues are at \$2,509,073 or 104.79% of budget and expenditures are at \$2,025,820 or 82.92% of budget.
- ◆ CRIME CONTROL & PREVENTION DISTRICT FUND Revenue, which consist mainly of Sales Tax is \$1,761,888 or 100.19% of budget. Expenditures are \$1,209,870 or 77.49% of budget.

### SUMMARY OF REVENUES BY FUND

|                                                                |                          | FY201                      | <b>14</b>                   |                   | FY2013                     |                             |                    |  |  |
|----------------------------------------------------------------|--------------------------|----------------------------|-----------------------------|-------------------|----------------------------|-----------------------------|--------------------|--|--|
| REVENUES BY DIVISION                                           | BUDGET<br>2013-2014      | YTD<br>BUDGET<br>2013-2014 | YTD<br>ACTUALS<br>2013-2014 | YTD<br>%          | YTD<br>BUDGET<br>2012-2013 | YTD<br>ACTUALS<br>2012-2013 | YTD<br>%           |  |  |
|                                                                |                          |                            | 10 - 0 - 0                  |                   | .=                         |                             |                    |  |  |
| GENERAL FUND                                                   | 212,978,891              | 50,159,253                 | 53,486,918                  | 106.63%           | 47,219,650                 | 53,388,516                  | 113.06%            |  |  |
| ENTERPRISE FUNDS                                               |                          |                            |                             |                   |                            |                             |                    |  |  |
| WATER FUND (4010)                                              | 126,969,487              | 35,125,296                 | 29,879,431                  | 85.07%            | 29,481,947                 | 35,246,636                  | 119.55%            |  |  |
| RAW WATER SUPPLY DEV (4041)                                    | 1,975,802                | 493,951                    | 470,702                     | 95.29%            | 1,902,519                  | 542,128                     | 28.50%             |  |  |
| CHOKE CANYON FUND (4050)                                       | 62,400                   | 15,600                     | 4,965                       | 31.83%            | 16,577                     |                             | -23.88%            |  |  |
| GAS FUND (4130)                                                | 34,161,356               | 6,347,590                  | 5,871,340                   | 92.50%            | 7,439,205                  | 5,093,397                   | 68.47%             |  |  |
| WASTEWATER FUND (4200)                                         | 65,046,701               | 15,942,117                 | 15,899,739                  | 99.73%            | 14,562,285                 | 14,909,754                  | 102.39%            |  |  |
| STORM WATER FUND (4300)                                        | 27,503,551               | 6,875,888                  | 6,878,780                   | 100.04%           | 6,493,638                  | 6,496,548                   | 100.04%            |  |  |
| AIRPORT FUND (4610)                                            | 7,612,754                | 1,990,544                  | 1,955,920                   | 98.26%            | 1,872,445                  | 1,939,077                   | 103.56%            |  |  |
| AIRPORT CAPITAL RESERVE (4611)                                 | 0                        | 0                          | 0                           | n/a               | 0                          | 17,500                      | n/a                |  |  |
| GOLF CENTER FUND (4690)                                        | 172,940                  | 43,235                     | 1,329                       | 3.07%             | 232,690                    | 21,859                      | 9.39%<br>169.29%   |  |  |
| GOLF CAPITAL RESERVE FUND (4691)<br>MARINA FUND (4700)         | 141,033                  | 35,258<br>463,281          | 18,492<br>481,934           | 52.45%<br>104.03% | 137,232<br>485,208         | 232,320                     | 97.08%             |  |  |
| TOTAL ENTERPRISE FUNDS                                         | 1,941,863<br>265,587,887 | 67,332,759                 | 61,462,632                  | 91.28%            | 62,623,746                 | 471,037<br>64,966,299       | 103.74%            |  |  |
|                                                                | , ,                      | , ,                        | , ,                         |                   | ,                          |                             |                    |  |  |
| INTERNAL SERVICE FUNDS                                         |                          |                            |                             |                   |                            |                             |                    |  |  |
| STORES FUND (5010)                                             | 4,390,778                | 1,097,644                  | 929,726                     | 84.70%            | 1,004,763                  | 984,962                     | 98.03%             |  |  |
| FLEET MAINT SVCS (5110)                                        | 21,206,240               | 5,289,060                  | 5,834,927                   | 110.32%           | 5,011,639                  | 4,140,305                   | 82.61%             |  |  |
| FACILITIES MAINT SVC FD (5115)                                 | 3,765,328                | 941,332                    | 939,407                     | 99.80%            | 947,647                    | 730,101                     | 77.04%             |  |  |
| MUNICIPAL INFO. SYSTEM (5210)                                  | 16,754,189               | 5,339,705                  | 5,334,436                   | 99.90%            | 5,019,312                  | 5,019,581                   | 100.01%            |  |  |
| ENGINEERING SRVCS FUND (5310)                                  | 5,371,049                | 1,342,762                  | 1,226,316                   | 91.33%            | 1,050,867                  | 1,431,691                   | 136.24%            |  |  |
| EMP BENE HLTH - FIRE (5608)                                    | 7,008,029                | 1,752,007                  | 1,665,544<br>1,439,690      | 95.06%<br>92.97%  | 1,842,476<br>1,384,383     | 1,514,034<br>1,311,795      | 82.17%<br>94.76%   |  |  |
| EMP BENE HLTH - POLICE (5609)<br>EMP BEN HLTH-CITICARE (5610)  | 6,193,984<br>16,119,494  | 1,548,496<br>4,029,873     | 3,537,330                   | 92.97%<br>87.78%  | 4,353,091                  | 4,080,824                   | 94.76%             |  |  |
| LIAB/EMP BENEFIT-LIAB (5611)                                   | 5,768,006                | 1,442,002                  | 1,401,899                   | 97.22%            | 1,442,465                  | 1,401,314                   | 97.15%             |  |  |
| LIAB/EMP BENEFITS -WC (5612)                                   | 3,142,872                | 785,718                    | 777,022                     | 98.89%            | 800,219                    | 791,714                     | 98.94%             |  |  |
| LIAB/EMPLOYEE BENEFITS - (5613)                                | 1,405,824                | 351,456                    | 351,401                     | 99.98%            | 346,551                    | 345,583                     | 99.72%             |  |  |
| OTHER EMPLOYEE BENEFITS (5614)                                 | 2,147,064                | 536,766                    | 524,045                     | 97.63%            | 544,761                    | 520,532                     | 95.55%             |  |  |
| TOTAL INTERNAL SERVICE FUNDS                                   | 93,272,857               | 24,456,821                 | 23,961,743                  | 97.98%            | 23,748,173                 | 22,272,436                  | 93.79%             |  |  |
| DEDIT GEDVICE EVAD                                             |                          |                            |                             |                   |                            |                             |                    |  |  |
| DEBT SERVICE FUND                                              | 2 000 721                | 725 192                    | 725 226                     | 100.010/          | 946 946                    | 2 496 966                   | 411.750/           |  |  |
| SEAWALL IMPROVEMENT DS (1121)<br>ARENA FACILITY DS FUND (1131) | 2,900,731                | 725,183<br>936,360         | 725,236<br>935,995          | 100.01%<br>99.96% | 846,846<br>936,352         | 3,486,866<br>936,393        | 411.75%<br>100.00% |  |  |
| BASEBALL STADIUM DS FUND(1141)                                 | 3,745,441                |                            |                             | 99.96%<br>99.95%  |                            | *                           |                    |  |  |
| DEBT SERVICE FUND (2010)                                       | 2,290,554<br>37,052,717  | 572,639<br>9,196,147       | 572,362<br>6,034,304        | 65.62%            | 571,738<br>4,368,777       | 6,161,789                   | 100.04%            |  |  |
| WATER SYSTEM REV DS FUND(4400)                                 | 23,960,862               | 5,900,083                  | 5,893,198                   | 99.88%            | 6,419,089                  | 6,366,861                   | 99.19%             |  |  |
| WASTEWATER SYSTEM REV DS(4410)                                 | 23,430,886               | 5,732,742                  | 5,721,052                   | 99.80%            | 5,677,008                  | 5,581,573                   | 98.32%             |  |  |
| GAS FUND DEBT SVC (4420)                                       | 1,198,390                | 285,744                    | 285,701                     | 99.98%            | 248,248                    | 248,218                     | 99.99%             |  |  |
| STORM WATER DEBT SVC (4430)                                    | 15,224,470               | 3,742,541                  | 3,742,016                   | 99.99%            | 3,493,767                  | 3,439,433                   | 98.44%             |  |  |
| AIRPORT 2012A DEBT SRVC (4640)                                 | 957,969                  | 239,493                    | 239,492                     | 100.00%           | 268,080                    | 257,169                     | 95.93%             |  |  |
| AIRPORT 2012B DEBT SRVC (4641)                                 | 366,281                  | 183,141                    | 183,141                     | 100.00%           | 261,433                    | 252,197                     | 96.47%             |  |  |
| AIRPORT DEBT SERVICE (4642)                                    | 239,100                  | 59,775                     | 59,775                      | 100.00%           | 251,515                    | 112,086                     | 44.56%             |  |  |
| AIRPORT CFC DEBT SVC FD (4643)                                 | 487,275                  | 121,819                    | 121,819                     | 100.00%           | 121,631                    | 134,140                     | 110.28%            |  |  |
| MARINA DEBT SERVICE (4701)                                     | 331,006                  | 220,671                    | 220,671                     | 100.00%           | 83,302                     | 83,301                      | 100.00%            |  |  |
| TOTAL DEBT SERVICE FUNDS                                       | 112,185,682              | 27,916,337                 | 24,734,762                  | 88.60%            | 23,547,786                 | 27,632,002                  | 117.34%            |  |  |
| SPECIAL REVENUE FUNDS                                          |                          |                            |                             |                   |                            |                             |                    |  |  |
| HOTEL OCCUPANCY TAX FD (1030)                                  | 13,835,637               | 3,206,328                  | 3,649,355                   | 113.82%           | 2,800,679                  | 3,304,458                   | 117.99%            |  |  |
| PUBLIC, EDUC&GOV CABLE (1031)                                  | 600,000                  | 150,000                    | 167,135                     | 111.42%           | 2,800,079                  | 162,285                     | n/a                |  |  |
| MUNICIPAL CT SECURITY (1035)                                   | 94,212                   | 23,553                     | 24,576                      | 104.34%           | 20,155                     | 23,515                      | 116.67%            |  |  |
| MUNICIPAL CT TECHNOLOGY (1036)                                 | 173,851                  | 43,463                     | 32,691                      | 75.22%            | 26,684                     | 31,188                      | 116.88%            |  |  |
| MUNI CT JUVENILE CS MGR (1037)                                 | 110,082                  | 27,521                     | 38,613                      | 140.30%           | 27,959                     | 36,172                      | 129.38%            |  |  |
| PARKING IMPROVEMENT FD (1040)                                  | 62,500                   | 15,625                     | 22,467                      | 143.79%           | 36,383                     | 15,156                      | 41.66%             |  |  |
| ` '                                                            |                          | 10                         | ,                           |                   | , -                        |                             |                    |  |  |

### SUMMARY OF REVENUES BY FUND

|                                |                     | FY201                      | FY2013                      |          |                            |                             |          |
|--------------------------------|---------------------|----------------------------|-----------------------------|----------|----------------------------|-----------------------------|----------|
| REVENUES BY DIVISION           | BUDGET<br>2013-2014 | YTD<br>BUDGET<br>2013-2014 | YTD<br>ACTUALS<br>2013-2014 | YTD<br>% | YTD<br>BUDGET<br>2012-2013 | YTD<br>ACTUALS<br>2012-2013 | YTD<br>% |
| STREETS FUND (1041)            | 22,878,270          | 3,669,225                  | 3,610,359                   | 98.40%   | 4,952,856                  | 4,799,086                   | 96.90%   |
| REDLIGHT PHOTO ENFORCEM(1045)  | 1,932,588           | 483,147                    | 467,747                     | 96.81%   | 497,945                    | 421,713                     | 84.69%   |
| REINVESTMENT ZONE NO.2 (1111)  | 2,687,774           | 200,003                    | 303,496                     | 151.75%  | 270,520                    | 286,298                     | 105.83%  |
| TIF NO. 3-DOWNTOWN TIF (1112)  | 521,546             | 130,386                    | 32,756                      | 25.12%   | 31,495                     | 15,436                      | 49.01%   |
| SEAWALL IMPROVEMENT FD (1120)  | 7,432,875           | 1,799,478                  | 1,814,644                   | 100.84%  | 1,619,106                  | 1,701,784                   | 105.11%  |
| ARENA FACILITY FUND (1130)     | 7,365,231           | 1,782,567                  | 1,803,357                   | 101.17%  | 1,615,466                  | 1,711,450                   | 105.94%  |
| BUSINESS/JOB DEVELOPMENT(1140) | 7,357,251           | 1,780,573                  | 1,800,370                   | 101.11%  | 1,615,825                  | 1,712,137                   | 105.96%  |
| DEVELOPMENT SERVICES FD(4670)  | 6,231,745           | 1,554,186                  | 1,623,495                   | 104.46%  | 1,226,902                  | 1,597,171                   | 130.18%  |
| VISITORS FACILITIES FUND(4710) | 8,817,835           | 2,394,373                  | 2,509,073                   | 104.79%  | 2,399,030                  | 2,316,799                   | 96.57%   |
| LEPC FUND (6060)               | 97,460              | 24,365                     | 59,503                      | 244.22%  | 23,281                     | 68,762                      | 295.36%  |
| C.C. CRIME CONTROL DIST (9010) | 7,401,891           | 1,758,505                  | 1,761,888                   | 100.19%  | 1,552,285                  | 1,662,250                   | 107.08%  |
| TOTAL SPECIAL REVENUE FUNDS    | 87,600,748          | 19,043,297                 | 19,721,524                  | 103.56%  | 18,716,571                 | 19,865,659                  | 106.14%  |
| TOTAL ALL FUNDS                | 771.626.064         | 188.908.467                | 183.367.579                 | 97.07%   | 177.759.686                | 188.124.912                 | 105.83%  |