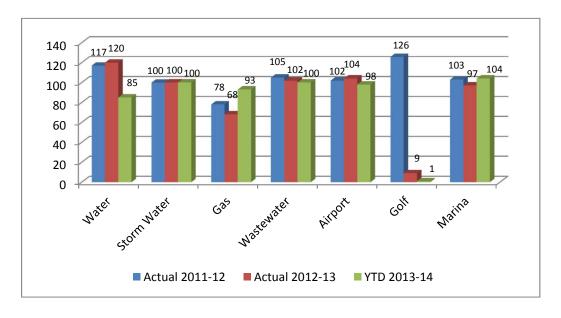

### **ENTERPRISE FUNDS**

- ♦ WATER FUND Year to date revenue of \$29,879,431 represents 85.07% of budgeted revenues. The decreased revenues are largely due to water restrictions and conservation measures put in place as a result of drought conditions. Most of the shortfall is in the ICL Residential account. Year-to-date expenditures are \$24,577,559 or 78.84% of budget.
- ♦ RAW WATER SUPPLY DEVELOPMENT FUND This Fund was established in FY 2013. It was previously a part of the Water Fund. The purpose of the Fund is to establish and maintain a future water resources fund with an ultimate target balance of \$30M and an annual contribution of approximately \$2M per FY. Year to date revenue is \$470,702 and no expenditures have been budgeted or incurred.
- ♦ GAS FUND Year to date revenue of \$5,871,340 represents 92.50% of budgeted revenues. This is due to natural gas prices being lower than budgeted. The cost of natural gas is a "pass through" to the customer. With regard to Gas Fund expenditures, year to date expenditures of \$8,032,645 represents 78.25% of the YTD budget. As with revenues the major reason expenditures were under budget was because natural gas prices were lower than anticipated.
- ♦ WASTEWATER FUND Year to date revenue of \$15,899,739 represents 99.73% of budget. Year to date expenditures of \$20,947,459 reflect 114.05% of the YTD budget. The high expenditure number is due to some transfers being completed in the 1<sup>st</sup> Quarter instead of spread throughout the year.

- ♦ *STORMWATER FUND* For the 1<sup>st</sup> Quarter revenues are \$6,878,780 (100.04%) and consist mainly of a transfer from the Water Fund. Expenditures are at \$8,754,684 or 006.32% of budget. Expenses are over 100% of budget because the Transfer to the Stormwater CIP Fund was completed in the 1<sup>st</sup> Quarter rather than spread throughout the year.
- ♦ *AIRPORT FUND* Year to date revenue is \$1,990,544 or 98.26% of the YTD budget. Year to date expenditures are \$1,666,187 or 83.54% of budget.
- ♦ GOLF CENTERS FUND Golf operations were taken over by a private company on February 1, 2011. Revenues are \$1,329 or 3.07% of the YTD budget and expenditures are \$3,927 or 76.06% of budget. Revenues are low because the City's share of golf course profits are not received until after year end.
- ♦ *MARINA FUND* Year to date revenue is \$481,934 or 104.03% of budget. Year to date expenditures are \$515,977 or 88.61% of budget.

# **ENTERPRISE FUNDS**

# YTD Expenditures

### **MILLIONS**