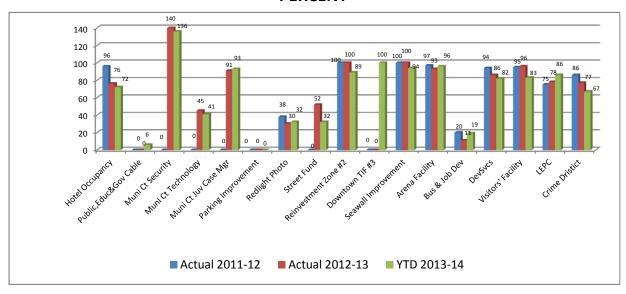

# SPECIAL REVENUE FUNDS

# YTD Expenditures

### **MILLIONS**

### SPECIAL REVENUE FUNDS

♦ HOTEL OCCUPANCY TAX FUND — Year to date revenue of \$3,649,355 represents 113.82% of budget and is \$344,812 more (10.4%)

than collections for the same period last year. Expenditures are at \$3,189,314 or 71.86% of budget. Expenditures are expected to increase later in year as maintenance is done on the Convention Center.

- ♦ MUNICIPAL COURT FUNDS Three Municipal Court Funds were created in FY2012 to improve accounting for the uses of these funds and to be more transparent with the monies collected as they are only to be used for very specific expenditures. The funds created are the Municipal Court Security Fund, Municipal Court Technology Fund and the Municipal Court Juvenile Case Manager Fund the transactions in these three areas were previously accounted for within the General Fund.
- ◆ PARKING IMPROVEMENT FUND This Fund was established in FY 2013 and revenues are based on a percentage of paid parking spaces, parking zones, city-owned or controlled paid parking lots, parking meters and parking pay stations. The Fund will be used for improvements in the downtown area. Revenue for the 1<sup>st</sup> Quarter is \$22,467 or 143.79% of budgeted amounts. No expenditures have been budgeted or incurred.
- ♦ STREET FUND The Street Fund was established in FY 2013 to clearly identify revenues and expenditures related to street maintenance. Street revenues and expenditures were previously accounted for in the General Fund. Revenue for the 1<sup>st</sup> Quarter is \$3,610,359 or 98.40% of budget and consist mostly of a Transfer from the General Fund. Expenditures for the 1<sup>st</sup> Quarter are \$1,991,850 or 31.78% of budget. Expenditures are expected to increased significantly in the latter half of the year.
- ◆ **REDLIGHT PHOTO ENFORCEMENT FUND** This fund was created to account for revenues and expenditures associated with redlight photo cameras in the City. Revenues are \$467,747 or 76.81% of budget. Expenditures are \$146,612 or 31.61% of budget.
- ♦ REINVESTMENT ZONE FUND #2 (Packery Channel) and #3 (Downtown Tax Increment Financing Zone) Reinvestment Zone No. 2 was established in FY 2002 for Packery Channel Improvements, and reflects \$303,496 in revenues for the 1<sup>st</sup> quarter. Revenues consist almost entirely of property taxes which are not due until January 31st. Expenditures are \$1,042,260 and are dedicated to debt service and improvements in the area. Reinvestment Zone #3 was established in FY 2009. 1<sup>st</sup> Quarter revenue is \$32,756 and expenditures are \$181. The only expenditure budgeted is a \$724 Transfer to the General Fund for administrative costs.

- ◆ ARENA / SEAWALL / BUSINESS & JOB DEVELOPMENT FUNDS Sales tax revenue from these three referendums is at 101.45% of the budget for the first 3 months of the FY. Expenditures for the Seawall Improvements, Arena Facilities and Business & Job Development are primarily associated with debt service and economic development initiatives.
- ◆ DEVELOPMENT SERVICES FUND The fund was created to delineate revenue and expenditures associated with the new One Stop Center. The Center was created to provide a more streamlined and convenient permitting process for developers, builders and contractors. To date, revenue is \$1,623,495 or 104.46% of budget. Expenditures are \$1,248,438 or 82.09% of the budgeted amount.
- ♦ VISITORS FACILITY FUND Revenues are at \$2,509,073 or 104.79% of budget and expenditures are at \$2,025,820 or 82.92% of budget.
- ◆ CRIME CONTROL & PREVENTION DISTRICT FUND Revenue, which consist mainly of Sales Tax is \$1,761,888 or 100.19% of budget. Expenditures are \$1,209,870 or 77.49% of budget.