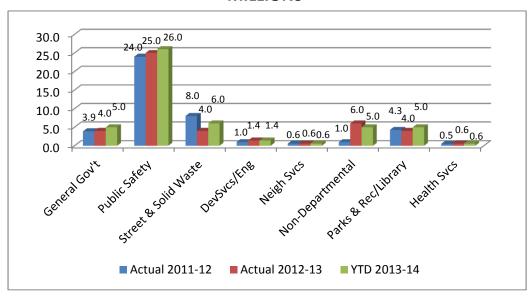

4%   | 24,350                     | 19,199                      | 78.85%   |  |  |
| C.C. CRIME CONTROL DIST (9010) | 7,270,770        | 1,817,693                  | 1,209,870                   | 66.56%   | 1,538,672                  | 1,177,802                   | 76.55%   |  |  |
| TOTAL SPECIAL REVENUE FUNDS    | 97,293,296       | 25,128,391                 | 13,727,362                  | 54.63%   | 26,058,305                 | 17,038,775                  | 65.39%   |  |  |
| TOTAL ALL FUNDS                | 804,444,152      | 203,928,034                | 157,235,497                 | 77.10%   | 197,891,205                | 148,114,007                 | 74.85%   |  |  |

# **GENERAL FUND**

# YTD Revenues

### **MILLIONS**





# **GENERAL FUND**

# YTD Expenditures

### **MILLIONS**





# **ENTERPRISE FUNDS**

# YTD Revenues

### **MILLIONS**





# **ENTERPRISE FUNDS**

# YTD Expenditures

### **MILLIONS**





# INTERNAL SERVICE FUNDS YTD Revenues

### **MILLIONS**





# **INTERNAL SERVICE FUNDS**

# YTD Expenditures

### **MILLIONS**





# SPECIAL REVENUE FUNDS

### YTD Revenues

### **MILLIONS**





# SPECIAL REVENUE FUNDS

# YTD Expenditures

### **MILLIONS**





### SCHEDULE OF DEBT ROLLFORWARD (ESTIMATE)

| DESCRIPTION                                             | INTEREST<br>RATE | ORIGINAL<br>ISSUE<br>AMOUNT | MATURITY<br>DATE | ESTIMATED<br>OUTSTANDING<br>7.31.13 | L PAYMENTS<br>J 10.31.13 | INTEREST PAYMENTS THRU 10.31.13 | NEW ISSUANCES<br>THRU 10.31.13 | REFUNDED ISSUANCES<br>THRU 10.31.13 | OUSTANDING<br>THRU 10.31.13 |
|-----------------------------