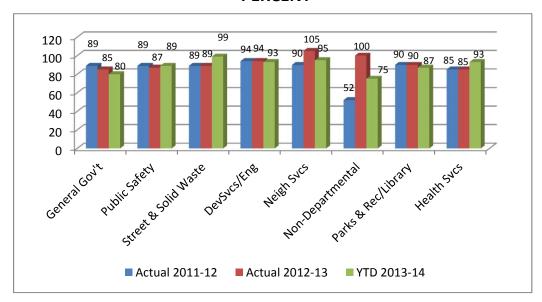

| 24,350                     | 19,199                      | 78.85%   |  |  |
| C.C. CRIME CONTROL DIST (9010) | 7,270,770        | 1,817,693                  | 1,209,870                   | 66.56%   | 1,538,672                  | 1,177,802                   | 76.55%   |  |  |
| TOTAL SPECIAL REVENUE FUNDS    | 97,293,296       | 25,128,391                 | 13,727,362                  | 54.63%   | 26,058,305                 | 17,038,775                  | 65.39%   |  |  |
| TOTAL ALL FUNDS                | 804,444,152      | 203,928,034                | 157,235,497                 | 77.10%   | 197,891,205                | 148,114,007                 | 74.85%   |  |  |

# **GENERAL FUND**

# YTD Revenues

### **MILLIONS**





# **GENERAL FUND**

# YTD Expenditures

### **MILLIONS**





# **ENTERPRISE FUNDS**

# YTD Revenues

### **MILLIONS**





# **ENTERPRISE FUNDS**

# YTD Expenditures

### **MILLIONS**





# INTERNAL SERVICE FUNDS YTD Revenues

### **MILLIONS**





# **INTERNAL SERVICE FUNDS**

# YTD Expenditures

### **MILLIONS**





# SPECIAL REVENUE FUNDS

### YTD Revenues

### **MILLIONS**





# SPECIAL REVENUE FUNDS

# YTD Expenditures

### **MILLIONS**





### SCHEDULE OF DEBT ROLLFORWARD (ESTIMATE)

| DESCRIPTION                                             | INTEREST<br>RATE | ORIGINAL<br>ISSUE<br>AMOUNT | MATURITY<br>DATE | ESTIMATED<br>OUTSTANDING<br>7.31.13 | L PAYMENTS<br>J 10.31.13 | INTEREST PAYMENTS THRU 10.31.13 | NEW ISSUANCES<br>THRU 10.31.13 | REFUNDED ISSUANCES<br>THRU 10.31.13 | OUSTANDING<br>THRU 10.31.13 |
|-------------------------------