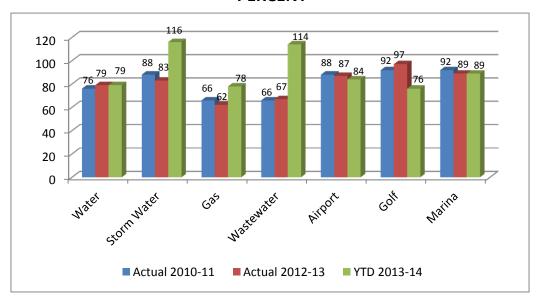

### **ENTERPRISE FUNDS**

- ♦ WATER FUND Year to date revenue of \$29,879,431 represents 85.07% of budgeted revenues. The decreased revenues are largely due to water restrictions and conservation measures put in place as a result of drought conditions. Most of the shortfall is in the ICL Residential account. Year-to-date expenditures are \$24,577,559 or 78.84% of budget.
- ♦ RAW WATER SUPPLY DEVELOPMENT FUND This Fund was established in FY 2013. It was previously a part of the Water Fund. The purpose of the Fund is to establish and maintain a future water resources fund with an ultimate target balance of \$30M and an annual contribution of approximately \$2M per FY. Year to date revenue is \$470,702 and no expenditures have been budgeted or incurred.
- ♦ GAS FUND Year to date revenue of \$5,871,340 represents 92.50% of budgeted revenues. This is due to natural gas prices being lower than budgeted. The cost of natural gas is a "pass through" to the customer. With regard to Gas Fund expenditures, year to date expenditures of \$8,032,645 represents 78.25% of the YTD budget. As with revenues the major reason expenditures were under budget was because natural gas prices were lower than anticipated.
- ♦ WASTEWATER FUND Year to date revenue of \$15,899,739 represents 99.73% of budget. Year to date expenditures of \$20,947,459 reflect 114.05% of the YTD budget. The high expenditure number is due to some transfers being completed in the 1<sup>st</sup> Quarter instead of spread throughout the year.

- ♦ *STORMWATER FUND* For the 1<sup>st</sup> Quarter revenues are \$6,878,780 (100.04%) and consist mainly of a transfer from the Water Fund. Expenditures are at \$8,754,684 or 006.32% of budget. Expenses are over 100% of budget because the Transfer to the Stormwater CIP Fund was completed in the 1<sup>st</sup> Quarter rather than spread throughout the year.
- ♦ *AIRPORT FUND* Year to date revenue is \$1,990,544 or 98.26% of the YTD budget. Year to date expenditures are \$1,666,187 or 83.54% of budget.
- ♦ GOLF CENTERS FUND Golf operations were taken over by a private company on February 1, 2011. Revenues are \$1,329 or 3.07% of the YTD budget and expenditures are \$3,927 or 76.06% of budget. Revenues are low because the City's share of golf course profits are not received until after year end.
- ♦ *MARINA FUND* Year to date revenue is \$481,934 or 104.03% of budget. Year to date expenditures are \$515,977 or 88.61% of budget.