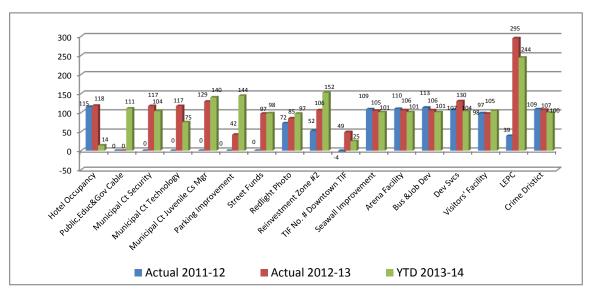

# SPECIAL REVENUE FUNDS

# YTD Expenditures

### **MILLIONS**

### SPECIAL REVENUE FUNDS

♦ HOTEL OCCUPANCY TAX FUND — Year to date revenue of \$3,649,355 represents 113.82% of budget and is \$344,812 more (10.4%)

than collections for the same period last year. Expenditures are at \$3,189,314 or 71.86% of budget. Expenditures are expected to increase later in year as maintenance is done on the Convention Center.

- ♦ MUNICIPAL COURT FUNDS Three Municipal Court Funds were created in FY2012 to improve accounting for the uses of these funds and to be more transparent with the monies collected as they are only to be used for very specific expenditures. The funds created are the Municipal Court Security Fund, Municipal Court Technology Fund and the Municipal Court Juvenile Case Manager Fund the transactions in these three areas were previously accounted for within the General Fund.
- ◆ PARKING IMPROVEMENT FUND This Fund was established in FY 2013 and revenues are based on a percentage of paid parking spaces, parking zones, city-owned or controlled paid parking lots, parking meters and parking pay stations. The Fund will be used for improvements in the downtown area. Revenue for the 1<sup>st</sup> Quarter is \$22,467 or 143.79% of budgeted amounts. No expenditures have been budgeted or incurred.
- ♦ STREET FUND The Street Fund was established in FY 2013 to clearly identify revenues and expenditures related to street maintenance. Street revenues and expenditures were previously accounted for in the General Fund. Revenue for the 1<sup>st</sup> Quarter is \$3,610,359 or 98.40% of budget and consist mostly of a Transfer from the General Fund. Expenditures for the 1<sup>st</sup> Quarter are \$1,991,850 or 31.78% of budget. Expenditures are expected to increased significantly in the latter half of the year.
- ◆ **REDLIGHT PHOTO ENFORCEMENT FUND** This fund was created to account for revenues and expenditures associated with redlight photo cameras in the City. Revenues are \$467,747 or 76.81% of budget. Expenditures are \$146,612 or 31.61% of budget.
- ♦ REINVESTMENT ZONE FUND #2 (Packery Channel) and #3 (Downtown Tax Increment Financing Zone) Reinvestment Zone No. 2 was established in FY 2002 for Packery Channel Improvements, and reflects \$303,496 in revenues for the 1<sup>st</sup> quarter. Revenues consist almost entirely of property taxes which are not due until January 31st. Expenditures are \$1,042,260 and are dedicated to debt service and improvements in the area. Reinvestment Zone #3 was established in FY 2009. 1<sup>st</sup> Quarter revenue is \$32,756 and expenditures are \$181. The only expenditure budgeted is a \$724 Transfer to the General Fund for administrative costs.

- ◆ ARENA / SEAWALL / BUSINESS & JOB DEVELOPMENT FUNDS Sales tax revenue from these three referendums is at 101.45% of the budget for the first 3 months of the FY. Expenditures for the Seawall Improvements, Arena Facilities and Business & Job Development are primarily associated with debt service and economic development initiatives.
- ◆ DEVELOPMENT SERVICES FUND The fund was created to delineate revenue and expenditures associated with the new One Stop Center. The Center was created to provide a more streamlined and convenient permitting process for developers, builders and contractors. To date, revenue is \$1,623,495 or 104.46% of budget. Expenditures are \$1,248,438 or 82.09% of the budgeted amount.
- ♦ VISITORS FACILITY FUND Revenues are at \$2,509,073 or 104.79% of budget and expenditures are at \$2,025,820 or 82.92% of budget.
- ◆ CRIME CONTROL & PREVENTION DISTRICT FUND Revenue, which consist mainly of Sales Tax is \$1,761,888 or 100.19% of budget. Expenditures are \$1,209,870 or 77.49% of budget.

### SUMMARY OF EXPENDITURE BY FUND

|                                                                |                        | FY201                                   | 4                  |                   | FY2013               |                       |                   |  |  |
|----------------------------------------------------------------|------------------------|-----------------------------------------|--------------------|-------------------|----------------------|-----------------------|-------------------|--|--|
|                                                                |                        | YTD                                     | YTD                |                   | YTD                  | YTD                   |                   |  |  |
|                                                                | BUDGET                 | BUDGET                                  | ACTUALS            | YTD               | BUDGET               | ACTUALS               | YTD               |  |  |
| EXPENDITURES BY DIVISION                                       | 2013-2014              | 2013-2014                               | 2013-2014          | %                 | 2012-2013            | 2012-2013             | %                 |  |  |
| GENERAL FUND                                                   | 216,075,886            | 54,810,667                              | 48,113,012         | 87.78%            | 52,716,562           | 46,439,866            | 88.09%            |  |  |
|                                                                | .,,                    | ,,,,,,,,,,,,,,,,,,,,,,,,,,,,,,,,,,,,,,, | -, -,-             |                   | , ,, ,,,             | .,,                   |                   |  |  |
| ENTERPRISE FUNDS<br>WATER FUND (4010)                          | 124,697,224            | 31,174,306                              | 24,577,559         | 78.84%            | 29,756,590           | 23,623,733            | 79.39%            |  |  |
| CHOKE CANYON FUND (4050)                                       | 1,284,163              | 321,041                                 | 24,377,339         | 0.00%             | 437,541              | 23,023,733            | 0.00%             |  |  |
| GAS FUND (4130)                                                | 36,775,569             | 10,265,886                              | 8,032,645          | 78.25%            | 8,013,202            | 4,945,582             | 61.72%            |  |  |
| WASTEWATER FUND (4200)                                         | 73,474,486             | 18,366,122                              | 20,947,459         | 114.05%           | 18,872,490           | 12,692,210            | 67.25%            |  |  |
| STORM WATER FUND (4300)                                        | 30,105,119             | 7,526,280                               | 8,754,684          |                   | 7,375,832            | 6,131,682             | 83.13%            |  |  |
| AIRPORT FUND (4610)                                            | 7,926,474              | 1,994,438                               | 1,666,187          | 83.54%            | 2,042,128            | 1,780,674             | 87.20%            |  |  |
| AIRPORT CAPITAL RESERVE (4611)                                 | 0                      | 0                                       | 0                  | n/a               | 25,104               | 65,418                | 260.58%           |  |  |
| GOLF CENTER FUND (4690)                                        | 20,651                 | 5,163                                   | 3,927              | 76.06%            | 25,096               | 24,278                | 96.74%            |  |  |
| GOLF CAPITAL RESERVE (4691)                                    | 125,000                | 31,250                                  | 0                  | 0.00%             | 200,000              | 98,814                | 49.41%            |  |  |
| MARINA FUND (4700)                                             | 1,777,641              | 582,330                                 | 515,977            | 88.61%            | 417,135              | 370,593               | 88.84%            |  |  |
| TOTAL ENTERPRISE FUNDS                                         | 276,186,327            | 70,266,816                              | 64,498,438         | 91.79%            | 67,165,118           | 49,732,984            | 74.05%            |  |  |
| INTERNAL SERVICE FUNDS                                         |                        |                                         |                    |                   |                      |                       |                   |  |  |
| STORES FUND (5010)                                             | 4,521,434              | 1,130,359                               | 900,167            | 79.64%            | 1,073,770            | 970,037               | 90.34%            |  |  |
| FLEET MAINT SVCS (5110)                                        | 23,928,072             | 5,982,018                               | 3,639,235          | 60.84%            | 5,329,242            | 3,042,956             | 57.10%            |  |  |
| FACILITIES MAINT SVC FD (5115)                                 | 4,019,420              | 1,004,855                               | 727,089            | 72.36%            | 985,371              | 856,474               | 86.92%            |  |  |
| MUNICIPAL INFO. SYSTEM (5210)                                  | 17,663,998             | 4,415,999                               | 3,264,696          | 73.93%            | 3,660,680            | 2,855,612             | 78.01%            |  |  |
| ENGINEERING SRVCS FUND (5310)                                  | 5,772,638              | 1,443,159                               | 1,148,974          | 79.62%            | 1,257,764            | 1,062,241             | 84.45%            |  |  |
| EMP BENE HLTH - FIRE (5608)                                    | 6,176,674              | 1,544,169                               | 1,428,301          | 92.50%            | 1,839,199            | 841,232               | 45.74%            |  |  |
| EMP BENE HLTH - POLICE (5609)                                  | 6,378,434              | 1,594,609                               | 1,539,655          | 96.55%            | 1,361,002            | 911,943               | 67.01%            |  |  |
| EMP BEN HLTH-CITICARE (5610)                                   | 16,509,875             | 4,127,469                               | 3,214,388          | 77.88%            | 4,018,110            | 3,128,122             | 77.85%            |  |  |
| LIAB/EMP BENEFIT-LIAB (5611)                                   | 5,822,175              | 1,455,544                               | 372,167            | 25.57%            | 2,894,115            | 1,851,512             | 63.98%            |  |  |
| LIAB/EMP BENEFITS -WC (5612)                                   | 3,147,300              | 786,825                                 | 577,100            | 73.35%            | 2,200,156            | 2,031,989             | 92.36%            |  |  |
| LIAB/EMPLOYEE BENEFITS- (5613)                                 | 1,522,655              | 380,664                                 | 312,663            | 82.14%            | 374,160              | 338,337               | 90.43%            |  |  |
| OTHER EMPLOYEE BENEFITS (5614)                                 | 2,183,777              | 545,944                                 | 447,752            | 82.01%            | 536,598              | 288,958               | 53.85%            |  |  |
| TOTAL INTERNAL SERVICE FUNDS                                   | 97,646,452             | 24,411,613                              | 17,572,188         | 71.98%            | 25,530,167           | 18,179,414            | 71.21%            |  |  |
| DEBT SERVICE FUND                                              |                        |                                         |                    |                   |                      |                       |                   |  |  |
| SEAWALL IMPROVEMENT DS (1121)                                  | 2,900,419              | 725,105                                 | 589,709            | 81.33%            | 846,328              | 914,450               | 108.05%           |  |  |
| ARENA FACILITY DS FUND (1131)                                  | 3,743,161              | 935,790                                 | 2,875,462          | 307.28%           | 935,825              | 2,821,837             | 301.53%           |  |  |
| BASEBALL STADIUM DS FUND(1141)                                 | 2,288,550              | 572,138                                 | 2,090,250          | 365.34%           | 571,475              | 2,050,850             | 358.87%           |  |  |
| DEBT SERVICE FUND (2010)                                       | 39,144,921             | 9,786,230                               | 6,734,714          | 68.82%            | 8,471,753            | 10,095,021            | 119.16%           |  |  |
| WATER SYSTEM REV DS FUND(4400)                                 | 27,215,662             | 6,803,915                               | 58,945             | 0.87%             | 6,025,264            | 57,122                | 0.95%             |  |  |
| WASTEWATER SYSTEM REV DS(4410)                                 | 23,256,570             | 5,814,143                               | 47,986             | 0.83%             | 5,359,352            | 46,628                | 0.87%             |  |  |
| GAS FUND DEBT SVC (4420)                                       | 1,144,729              | 286,182                                 | 299                | 0.10%             | 245,541              | 45                    | 0.02%             |  |  |
| STORM WATER DEBT SVC (4430)                                    | 15,165,047             | 3,791,262                               | 194,369            | 5.13%             | 3,362,098            | 192,134               | 5.71%             |  |  |
| AIRPORT 2012A DEBT SRVC (4640)                                 | 957,969                | 239,492                                 | 102,234            | 42.69%            | 267,823              | 56,378                | 21.05%            |  |  |
| AIRPORT 2012B DEBT SRVC (4641)                                 | 366,281                | 91,570                                  | 158,891            | 173.52%           | 130,663              | 75,836                | 58.04%            |  |  |
| AIRPORT DEBT SERVICE (4642)                                    | 239,100                | 59,775                                  | 118,550            | 198.33%           | 0                    | 0                     | n/a               |  |  |
| AIRPORT CFC DEBT SVC FD (4643)                                 | 488,775                | 122,194                                 | 145,038<br>208,050 | 118.69%           | 121,631              | 149,663               | 123.05%           |  |  |
| MARINA DEBT SERVICE (4701)  TOTAL DEBT SERVICE FUNDS           | 331,006<br>117,242,190 | 82,752<br>29,310,547                    | 13,324,498         | 251.42%<br>45.46% | 83,302<br>26,421,053 | 263,003<br>16,722,968 | 315.72%<br>63.29% |  |  |
| TOTAL DEDT SERVICE FUNDS                                       | 111,474,170            | 27,310,347                              | 13,324,470         | -JTU/0            | 20,721,000           | 10,722,700            | 03.27/0           |  |  |
| SPECIAL REVENUE FUNDS                                          | 17 752 504             | 1 120 276                               | 2 100 214          | 71 960/           | 2 510 122            | 2 670 756             | 76 240/           |  |  |
| HOTEL OCCUPANCY TAX FD (1030)                                  | 17,753,504             | 4,438,376                               | 3,189,314          | 71.86%            | 3,510,133            | 2,679,756             | 76.34%            |  |  |
| PUBLIC, EDUC&GOV CABLE (1031) MUNICIPAL CT SECURITY (1035)     | 610,232<br>94,000      | 152,558                                 | 8,926<br>32,006    | 5.85%             | 0<br>24 538          | 0<br>34 248           | n/a<br>139.57%    |  |  |
| MUNICIPAL CT SECURITY (1035)<br>MUNICIPAL CT TECHNOLOGY (1036) | 193,017                | 23,500<br>48,254                        | 32,006<br>19,985   | 136.19%<br>41.42% | 24,538<br>57,136     | 34,248<br>25,678      | 139.57%<br>44.94% |  |  |
| MUNI CT JUVENILE CS MGR (1037)                                 | 117,270                | 29,318                                  | 27,292             | 93.09%            | 33,015               | 30,118                | 91.23%            |  |  |
| STREETS FUND (1041)                                            | 25,067,110             | 6,266,777                               | 1,991,850          | 93.09%<br>31.78%  | 3,732,741            | 1,948,815             | 52.21%            |  |  |
| REDLIGHT PHOTO ENFORCEM(1045)                                  | 1,855,122              | 463,781                                 | 146,612            | 31.61%            | 472,409              | 1,948,613             | 29.76%            |  |  |
| REDEROTT FITOTO ENTORCEM(1043)                                 | 1,033,122              | 703,761                                 | 140,012            | 31.01/0           | +12,409              | 140,003               | 27.7070           |  |  |

### SUMMARY OF EXPENDITURE BY FUND

|                                |                  | FY201                      | 4                           |          | FY2013                     |                             |          |  |  |
|--------------------------------|------------------|----------------------------|-----------------------------|----------|----------------------------|-----------------------------|----------|--|--|
| EXPENDITURES BY DIVISION       | BUDGET 2013-2014 | YTD<br>BUDGET<br>2013-2014 | YTD<br>ACTUALS<br>2013-2014 | YTD<br>% | YTD<br>BUDGET<br>2012-2013 | YTD<br>ACTUALS<br>2012-2013 | YTD<br>% |  |  |
| REINVESTMENT ZONE NO.2 (1111)  | 1,915,941        | 1,175,427                  | 1,042,260                   | 88.67%   | 1,841,288                  | 1,843,752                   | 100.13%  |  |  |
| TIF NO. 3-DOWNTOWN TIF (1112)  | 724              | 181                        | 181                         | 100.02%  | 0                          | 0                           | n/a      |  |  |
| SEAWALL IMPROVEMENT FD (1120)  | 2,915,419        | 728,855                    | 725,105                     | 99.49%   | 3,739,063                  | 3,735,313                   | 99.90%   |  |  |
| ARENA FACILITY FUND (1130)     | 4,607,171        | 1,151,793                  | 1,110,543                   | 96.42%   | 1,343,232                  | 1,247,141                   | 92.85%   |  |  |
| BUSINESS/JOB DEVELOPMENT(1140) | 19,355,389       | 4,838,847                  | 924,159                     | 19.10%   | 5,929,857                  | 652,851                     | 11.01%   |  |  |
| DEVELOPMENT SERVICES FD(4670)  | 6,083,476        | 1,520,869                  | 1,248,438                   | 82.09%   | 1,423,538                  | 1,220,797                   | 85.76%   |  |  |
| VISITORS FACILITIES FUND(4710) | 9,338,322        | 2,443,206                  | 2,025,820                   | 82.92%   | 2,388,333                  | 2,282,702                   | 95.58%   |  |  |
| LEPC FUND (6060)               | 115,827          | 28,957                     | 25,003                      | 86.34%   | 24,350                     | 19,199                      | 78.85%   |  |  |
| C.C. CRIME CONTROL DIST (9010) | 7,270,770        | 1,817,693                  | 1,209,870                   | 66.56%   | 1,538,672                  | 1,177,802                   | 76.55%   |  |  |
| TOTAL SPECIAL REVENUE FUNDS    | 97,293,296       | 25,128,391                 | 13,727,362                  | 54.63%   | 26,058,305                 | 17,038,775                  | 65.39%   |  |  |
| TOTAL ALL FUNDS                | 804,444,152      | 203,928,034                | 157,235,497                 | 77.10%   | 197,891,205                | 148,114,007                 | 74.85%   |  |  |