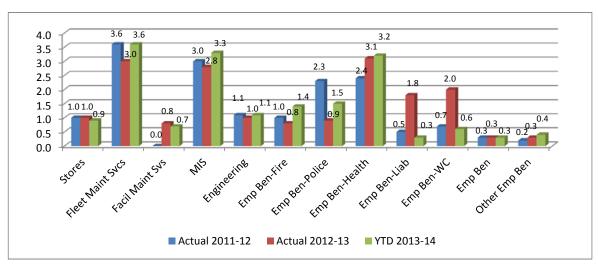

# INTERNAL SERVICE FUNDS YTD Revenues

### **MILLIONS**

# **INTERNAL SERVICE FUNDS**

# YTD Expenditures

### SUMMARY OF REVENUES BY FUND

|                                                                |                          | FY201                      | <b>14</b>                   |                   | FY2013                     |                             |                    |  |  |
|----------------------------------------------------------------|--------------------------|----------------------------|-----------------------------|-------------------|----------------------------|-----------------------------|--------------------|--|--|
| REVENUES BY DIVISION                                           | BUDGET<br>2013-2014      | YTD<br>BUDGET<br>2013-2014 | YTD<br>ACTUALS<br>2013-2014 | YTD<br>%          | YTD<br>BUDGET<br>2012-2013 | YTD<br>ACTUALS<br>2012-2013 | YTD<br>%           |  |  |
|                                                                |                          |                            | 10 - 0 - 0                  |                   | .=                         |                             |                    |  |  |
| GENERAL FUND                                                   | 212,978,891              | 50,159,253                 | 53,486,918                  | 106.63%           | 47,219,650                 | 53,388,516                  | 113.06%            |  |  |
| ENTERPRISE FUNDS                                               |                          |                            |                             |                   |                            |                             |                    |  |  |
| WATER FUND (4010)                                              | 126,969,487              | 35,125,296                 | 29,879,431                  | 85.07%            | 29,481,947                 | 35,246,636                  | 119.55%            |  |  |
| RAW WATER SUPPLY DEV (4041)                                    | 1,975,802                | 493,951                    | 470,702                     | 95.29%            | 1,902,519                  | 542,128                     | 28.50%             |  |  |
| CHOKE CANYON FUND (4050)                                       | 62,400                   | 15,600                     | 4,965                       | 31.83%            | 16,577                     |                             | -23.88%            |  |  |
| GAS FUND (4130)                                                | 34,161,356               | 6,347,590                  | 5,871,340                   | 92.50%            | 7,439,205                  | 5,093,397                   | 68.47%             |  |  |
| WASTEWATER FUND (4200)                                         | 65,046,701               | 15,942,117                 | 15,899,739                  | 99.73%            | 14,562,285                 | 14,909,754                  | 102.39%            |  |  |
| STORM WATER FUND (4300)                                        | 27,503,551               | 6,875,888                  | 6,878,780                   | 100.04%           | 6,493,638                  | 6,496,548                   | 100.04%            |  |  |
| AIRPORT FUND (4610)                                            | 7,612,754                | 1,990,544                  | 1,955,920                   | 98.26%            | 1,872,445                  | 1,939,077                   | 103.56%            |  |  |
| AIRPORT CAPITAL RESERVE (4611)                                 | 0                        | 0                          | 0                           | n/a               | 0                          | 17,500                      | n/a                |  |  |
| GOLF CENTER FUND (4690)                                        | 172,940                  | 43,235                     | 1,329                       | 3.07%             | 232,690                    | 21,859                      | 9.39%<br>169.29%   |  |  |
| GOLF CAPITAL RESERVE FUND (4691)<br>MARINA FUND (4700)         | 141,033                  | 35,258<br>463,281          | 18,492<br>481,934           | 52.45%<br>104.03% | 137,232<br>485,208         | 232,320                     | 97.08%             |  |  |
| TOTAL ENTERPRISE FUNDS                                         | 1,941,863<br>265,587,887 | 67,332,759                 | 61,462,632                  | 91.28%            | 62,623,746                 | 471,037<br>64,966,299       | 103.74%            |  |  |
|                                                                | , ,                      | , ,                        | , ,                         |                   | ,                          |                             |                    |  |  |
| INTERNAL SERVICE FUNDS                                         |                          |                            |                             |                   |                            |                             |                    |  |  |
| STORES FUND (5010)                                             | 4,390,778                | 1,097,644                  | 929,726                     | 84.70%            | 1,004,763                  | 984,962                     | 98.03%             |  |  |
| FLEET MAINT SVCS (5110)                                        | 21,206,240               | 5,289,060                  | 5,834,927                   | 110.32%           | 5,011,639                  | 4,140,305                   | 82.61%             |  |  |
| FACILITIES MAINT SVC FD (5115)                                 | 3,765,328                | 941,332                    | 939,407                     | 99.80%            | 947,647                    | 730,101                     | 77.04%             |  |  |
| MUNICIPAL INFO. SYSTEM (5210)                                  | 16,754,189               | 5,339,705                  | 5,334,436                   | 99.90%            | 5,019,312                  | 5,019,581                   | 100.01%            |  |  |
| ENGINEERING SRVCS FUND (5310)                                  | 5,371,049                | 1,342,762                  | 1,226,316                   | 91.33%            | 1,050,867                  | 1,431,691                   | 136.24%            |  |  |
| EMP BENE HLTH - FIRE (5608)                                    | 7,008,029                | 1,752,007                  | 1,665,544<br>1,439,690      | 95.06%<br>92.97%  | 1,842,476<br>1,384,383     | 1,514,034<br>1,311,795      | 82.17%<br>94.76%   |  |  |
| EMP BENE HLTH - POLICE (5609)<br>EMP BEN HLTH-CITICARE (5610)  | 6,193,984<br>16,119,494  | 1,548,496<br>4,029,873     | 3,537,330                   | 92.97%<br>87.78%  | 4,353,091                  | 4,080,824                   | 94.76%             |  |  |
| LIAB/EMP BENEFIT-LIAB (5611)                                   | 5,768,006                | 1,442,002                  | 1,401,899                   | 97.22%            | 1,442,465                  | 1,401,314                   | 97.15%             |  |  |
| LIAB/EMP BENEFITS -WC (5612)                                   | 3,142,872                | 785,718                    | 777,022                     | 98.89%            | 800,219                    | 791,714                     | 98.94%             |  |  |
| LIAB/EMPLOYEE BENEFITS - (5613)                                | 1,405,824                | 351,456                    | 351,401                     | 99.98%            | 346,551                    | 345,583                     | 99.72%             |  |  |
| OTHER EMPLOYEE BENEFITS (5614)                                 | 2,147,064                | 536,766                    | 524,045                     | 97.63%            | 544,761                    | 520,532                     | 95.55%             |  |  |
| TOTAL INTERNAL SERVICE FUNDS                                   | 93,272,857               | 24,456,821                 | 23,961,743                  | 97.98%            | 23,748,173                 | 22,272,436                  | 93.79%             |  |  |
| DEDIT GEDVICE EVAD                                             |                          |                            |                             |                   |                            |                             |                    |  |  |
| DEBT SERVICE FUND                                              | 2 000 721                | 725 192                    | 725 226                     | 100.010/          | 946 946                    | 2 496 966                   | 411.750/           |  |  |
| SEAWALL IMPROVEMENT DS (1121)<br>ARENA FACILITY DS FUND (1131) | 2,900,731                | 725,183<br>936,360         | 725,236<br>935,995          | 100.01%<br>99.96% | 846,846<br>936,352         | 3,486,866<br>936,393        | 411.75%<br>100.00% |  |  |
| BASEBALL STADIUM DS FUND(1141)                                 | 3,745,441                |                            |                             | 99.96%<br>99.95%  |                            | *                           |                    |  |  |
| DEBT SERVICE FUND (2010)                                       | 2,290,554<br>37,052,717  | 572,639<br>9,196,147       | 572,362<br>6,034,304        | 65.62%            | 571,738<br>4,368,777       | 6,161,789                   | 100.04%            |  |  |
| WATER SYSTEM REV DS FUND(4400)                                 | 23,960,862               | 5,900,083                  | 5,893,198                   | 99.88%            | 6,419,089                  | 6,366,861                   | 99.19%             |  |  |
| WASTEWATER SYSTEM REV DS(4410)                                 | 23,430,886               | 5,732,742                  | 5,721,052                   | 99.80%            | 5,677,008                  | 5,581,573                   | 98.32%             |  |  |
| GAS FUND DEBT SVC (4420)                                       | 1,198,390                | 285,744                    | 285,701                     | 99.98%            | 248,248                    | 248,218                     | 99.99%             |  |  |
| STORM WATER DEBT SVC (4430)                                    | 15,224,470               | 3,742,541                  | 3,742,016                   | 99.99%            | 3,493,767                  | 3,439,433                   | 98.44%             |  |  |
| AIRPORT 2012A DEBT SRVC (4640)                                 | 957,969                  | 239,493                    | 239,492                     | 100.00%           | 268,080                    | 257,169                     | 95.93%             |  |  |
| AIRPORT 2012B DEBT SRVC (4641)                                 | 366,281                  | 183,141                    | 183,141                     | 100.00%           | 261,433                    | 252,197                     | 96.47%             |  |  |
| AIRPORT DEBT SERVICE (4642)                                    | 239,100                  | 59,775                     | 59,775                      | 100.00%           | 251,515                    | 112,086                     | 44.56%             |  |  |
| AIRPORT CFC DEBT SVC FD (4643)                                 | 487,275                  | 121,819                    | 121,819                     | 100.00%           | 121,631                    | 134,140                     | 110.28%            |  |  |
| MARINA DEBT SERVICE (4701)                                     | 331,006                  | 220,671                    | 220,671                     | 100.00%           | 83,302                     | 83,301                      | 100.00%            |  |  |
| TOTAL DEBT SERVICE FUNDS                                       | 112,185,682              | 27,916,337                 | 24,734,762                  | 88.60%            | 23,547,786                 | 27,632,002                  | 117.34%            |  |  |
| SPECIAL REVENUE FUNDS                                          |                          |                            |                             |                   |                            |                             |                    |  |  |
| HOTEL OCCUPANCY TAX FD (1030)                                  | 13,835,637               | 3,206,328                  | 3,649,355                   | 113.82%           | 2,800,679                  | 3,304,458                   | 117.99%            |  |  |
| PUBLIC, EDUC&GOV CABLE (1031)                                  | 600,000                  | 150,000                    | 167,135                     | 111.42%           | 2,800,079                  | 162,285                     | n/a                |  |  |
| MUNICIPAL CT SECURITY (1035)                                   | 94,212                   | 23,553                     | 24,576                      | 104.34%           | 20,155                     | 23,515                      | 116.67%            |  |  |
| MUNICIPAL CT TECHNOLOGY (1036)                                 | 173,851                  | 43,463                     | 32,691                      | 75.22%            | 26,684                     | 31,188                      | 116.88%            |  |  |
| MUNI CT JUVENILE CS MGR (1037)                                 | 110,082                  | 27,521                     | 38,613                      | 140.30%           | 27,959                     | 36,172                      | 129.38%            |  |  |
| PARKING IMPROVEMENT FD (1040)                                  | 62,500                   | 15,625                     | 22,467                      | 143.79%           | 36,383                     | 15,156                      | 41.66%             |  |  |
| ` '                                                            |                          | 10                         | ,                           |                   | , -                        |                             |                    |  |  |

### SUMMARY OF EXPENDITURE BY FUND

|                                                                |                        | FY201                                   | 4                  |                   | FY2013               |                       |                   |  |  |
|----------------------------------------------------------------|------------------------|-----------------------------------------|--------------------|-------------------|----------------------|-----------------------|-------------------|--|--|
|                                                                |                        | YTD                                     | YTD                |                   | YTD                  | YTD                   |                   |  |  |
|                                                                | BUDGET                 | BUDGET                                  | ACTUALS            | YTD               | BUDGET               | ACTUALS               | YTD               |  |  |
| EXPENDITURES BY DIVISION                                       | 2013-2014              | 2013-2014                               | 2013-2014          | %                 | 2012-2013            | 2012-2013             | %                 |  |  |
| GENERAL FUND                                                   | 216,075,886            | 54,810,667                              | 48,113,012         | 87.78%            | 52,716,562           | 46,439,866            | 88.09%            |  |  |
|                                                                | .,,                    | ,,,,,,,,,,,,,,,,,,,,,,,,,,,,,,,,,,,,,,, | -, -,-             |                   | , ,, ,,,             | .,,                   |                   |  |  |
| ENTERPRISE FUNDS<br>WATER FUND (4010)                          | 124,697,224            | 31,174,306                              | 24,577,559         | 78.84%            | 29,756,590           | 23,623,733            | 79.39%            |  |  |
| CHOKE CANYON FUND (4050)                                       | 1,284,163              | 321,041                                 | 24,377,339         | 0.00%             | 437,541              | 23,023,733            | 0.00%             |  |  |
| GAS FUND (4130)                                                | 36,775,569             | 10,265,886                              | 8,032,645          | 78.25%            | 8,013,202            | 4,945,582             | 61.72%            |  |  |
| WASTEWATER FUND (4200)                                         | 73,474,486             | 18,366,122                              | 20,947,459         | 114.05%           | 18,872,490           | 12,692,210            | 67.25%            |  |  |
| STORM WATER FUND (4300)                                        | 30,105,119             | 7,526,280                               | 8,754,684          |                   | 7,375,832            | 6,131,682             | 83.13%            |  |  |
| AIRPORT FUND (4610)                                            | 7,926,474              | 1,994,438                               | 1,666,187          | 83.54%            | 2,042,128            | 1,780,674             | 87.20%            |  |  |
| AIRPORT CAPITAL RESERVE (4611)                                 | 0                      | 0                                       | 0                  | n/a               | 25,104               | 65,418                | 260.58%           |  |  |
| GOLF CENTER FUND (4690)                                        | 20,651                 | 5,163                                   | 3,927              | 76.06%            | 25,096               | 24,278                | 96.74%            |  |  |
| GOLF CAPITAL RESERVE (4691)                                    | 125,000                | 31,250                                  | 0                  | 0.00%             | 200,000              | 98,814                | 49.41%            |  |  |
| MARINA FUND (4700)                                             | 1,777,641              | 582,330                                 | 515,977            | 88.61%            | 417,135              | 370,593               | 88.84%            |  |  |
| TOTAL ENTERPRISE FUNDS                                         | 276,186,327            | 70,266,816                              | 64,498,438         | 91.79%            | 67,165,118           | 49,732,984            | 74.05%            |  |  |
| INTERNAL SERVICE FUNDS                                         |                        |                                         |                    |                   |                      |                       |                   |  |  |
| STORES FUND (5010)                                             | 4,521,434              | 1,130,359                               | 900,167            | 79.64%            | 1,073,770            | 970,037               | 90.34%            |  |  |
| FLEET MAINT SVCS (5110)                                        | 23,928,072             | 5,982,018                               | 3,639,235          | 60.84%            | 5,329,242            | 3,042,956             | 57.10%            |  |  |
| FACILITIES MAINT SVC FD (5115)                                 | 4,019,420              | 1,004,855                               | 727,089            | 72.36%            | 985,371              | 856,474               | 86.92%            |  |  |
| MUNICIPAL INFO. SYSTEM (5210)                                  | 17,663,998             | 4,415,999                               | 3,264,696          | 73.93%            | 3,660,680            | 2,855,612             | 78.01%            |  |  |
| ENGINEERING SRVCS FUND (5310)                                  | 5,772,638              | 1,443,159                               | 1,148,974          | 79.62%            | 1,257,764            | 1,062,241             | 84.45%            |  |  |
| EMP BENE HLTH - FIRE (5608)                                    | 6,176,674              | 1,544,169                               | 1,428,301          | 92.50%            | 1,839,199            | 841,232               | 45.74%            |  |  |
| EMP BENE HLTH - POLICE (5609)                                  | 6,378,434              | 1,594,609                               | 1,539,655          | 96.55%            | 1,361,002            | 911,943               | 67.01%            |  |  |
| EMP BEN HLTH-CITICARE (5610)                                   | 16,509,875             | 4,127,469                               | 3,214,388          | 77.88%            | 4,018,110            | 3,128,122             | 77.85%            |  |  |
| LIAB/EMP BENEFIT-LIAB (5611)                                   | 5,822,175              | 1,455,544                               | 372,167            | 25.57%            | 2,894,115            | 1,851,512             | 63.98%            |  |  |
| LIAB/EMP BENEFITS -WC (5612)                                   | 3,147,300              | 786,825                                 | 577,100            | 73.35%            | 2,200,156            | 2,031,989             | 92.36%            |  |  |
| LIAB/EMPLOYEE BENEFITS- (5613)                                 | 1,522,655              | 380,664                                 | 312,663            | 82.14%            | 374,160              | 338,337               | 90.43%            |  |  |
| OTHER EMPLOYEE BENEFITS (5614)                                 | 2,183,777              | 545,944                                 | 447,752            | 82.01%            | 536,598              | 288,958               | 53.85%            |  |  |
| TOTAL INTERNAL SERVICE FUNDS                                   | 97,646,452             | 24,411,613                              | 17,572,188         | 71.98%            | 25,530,167           | 18,179,414            | 71.21%            |  |  |
| DEBT SERVICE FUND                                              |                        |                                         |                    |                   |                      |                       |                   |  |  |
| SEAWALL IMPROVEMENT DS (1121)                                  | 2,900,419              | 725,105                                 | 589,709            | 81.33%            | 846,328              | 914,450               | 108.05%           |  |  |
| ARENA FACILITY DS FUND (1131)                                  | 3,743,161              | 935,790                                 | 2,875,462          | 307.28%           | 935,825              | 2,821,837             | 301.53%           |  |  |
| BASEBALL STADIUM DS FUND(1141)                                 | 2,288,550              | 572,138                                 | 2,090,250          | 365.34%           | 571,475              | 2,050,850             | 358.87%           |  |  |
| DEBT SERVICE FUND (2010)                                       | 39,144,921             | 9,786,230                               | 6,734,714          | 68.82%            | 8,471,753            | 10,095,021            | 119.16%           |  |  |
| WATER SYSTEM REV DS FUND(4400)                                 | 27,215,662             | 6,803,915                               | 58,945             | 0.87%             | 6,025,264            | 57,122                | 0.95%             |  |  |
| WASTEWATER SYSTEM REV DS(4410)                                 | 23,256,570             | 5,814,143                               | 47,986             | 0.83%             | 5,359,352            | 46,628                | 0.87%             |  |  |
| GAS FUND DEBT SVC (4420)                                       | 1,144,729              | 286,182                                 | 299                | 0.10%             | 245,541              | 45                    | 0.02%             |  |  |
| STORM WATER DEBT SVC (4430)                                    | 15,165,047             | 3,791,262                               | 194,369            | 5.13%             | 3,362,098            | 192,134               | 5.71%             |  |  |
| AIRPORT 2012A DEBT SRVC (4640)                                 | 957,969                | 239,492                                 | 102,234            | 42.69%            | 267,823              | 56,378                | 21.05%            |  |  |
| AIRPORT 2012B DEBT SRVC (4641)                                 | 366,281                | 91,570                                  | 158,891            | 173.52%           | 130,663              | 75,836                | 58.04%            |  |  |
| AIRPORT DEBT SERVICE (4642)                                    | 239,100                | 59,775                                  | 118,550            | 198.33%           | 0                    | 0                     | n/a               |  |  |
| AIRPORT CFC DEBT SVC FD (4643)                                 | 488,775                | 122,194                                 | 145,038<br>208,050 | 118.69%           | 121,631              | 149,663               | 123.05%           |  |  |
| MARINA DEBT SERVICE (4701)  TOTAL DEBT SERVICE FUNDS           | 331,006<br>117,242,190 | 82,752<br>29,310,547                    | 13,324,498         | 251.42%<br>45.46% | 83,302<br>26,421,053 | 263,003<br>16,722,968 | 315.72%<br>63.29% |  |  |
| TOTAL DEDT SERVICE FUNDS                                       | 111,474,170            | 27,310,347                              | 13,324,470         | -JTU/0            | 20,721,000           | 10,722,700            | 03.27/0           |  |  |
| SPECIAL REVENUE FUNDS                                          | 17 752 504             | 1 120 276                               | 2 100 214          | 71 960/           | 2 510 122            | 2 670 756             | 76 240/           |  |  |
| HOTEL OCCUPANCY TAX FD (1030)                                  | 17,753,504             | 4,438,376                               | 3,189,314          | 71.86%            | 3,510,133            | 2,679,756             | 76.34%            |  |  |
| PUBLIC, EDUC&GOV CABLE (1031) MUNICIPAL CT SECURITY (1035)     | 610,232<br>94,000      | 152,558                                 | 8,926<br>32,006    | 5.85%             | 0<br>24 538          | 0<br>34 248           | n/a<br>139.57%    |  |  |
| MUNICIPAL CT SECURITY (1035)<br>MUNICIPAL CT TECHNOLOGY (1036) | 193,017                | 23,500<br>48,254                        | 32,006<br>19,985   | 136.19%<br>41.42% | 24,538<br>57,136     | 34,248<br>25,678      | 139.57%<br>44.94% |  |  |
| MUNI CT JUVENILE CS MGR (1037)                                 | 117,270                | 29,318                                  | 27,292             | 93.09%            | 33,015               | 30,118                | 91.23%            |  |  |
| STREETS FUND (1041)                                            | 25,067,110             | 6,266,777                               | 1,991,850          | 93.09%<br>31.78%  | 3,732,741            | 1,948,815             | 52.21%            |  |  |
| REDLIGHT PHOTO ENFORCEM(1045)                                  | 1,855,122              | 463,781                                 | 146,612            | 31.61%            | 472,409              | 1,948,613             | 29.76%            |  |  |
| REDEROTT FITOTO ENTORCEM(1043)                                 | 1,033,122              | 703,761                                 | 140,012            | 31.01/0           | +12,409              | 140,003               | 27.7070           |  |  |