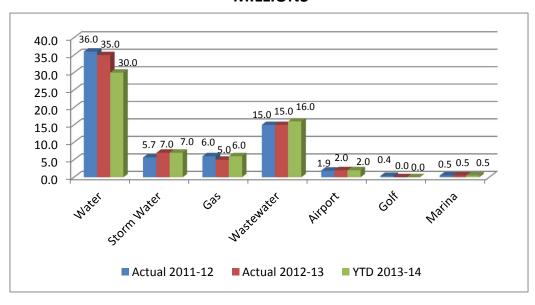

### **ENTERPRISE FUNDS**

- ♦ WATER FUND Year to date revenue of \$29,879,431 represents 85.07% of budgeted revenues. The decreased revenues are largely due to water restrictions and conservation measures put in place as a result of drought conditions. Most of the shortfall is in the ICL Residential account. Year-to-date expenditures are \$24,577,559 or 78.84% of budget.
- ♦ RAW WATER SUPPLY DEVELOPMENT FUND This Fund was established in FY 2013. It was previously a part of the Water Fund. The purpose of the Fund is to establish and maintain a future water resources fund with an ultimate target balance of \$30M and an annual contribution of approximately \$2M per FY. Year to date revenue is \$470,702 and no expenditures have been budgeted or incurred.
- ♦ GAS FUND Year to date revenue of \$5,871,340 represents 92.50% of budgeted revenues. This is due to natural gas prices being lower than budgeted. The cost of natural gas is a "pass through" to the customer. With regard to Gas Fund expenditures, year to date expenditures of \$8,032,645 represents 78.25% of the YTD budget. As with revenues the major reason expenditures were under budget was because natural gas prices were lower than anticipated.
- ♦ WASTEWATER FUND Year to date revenue of \$15,899,739 represents 99.73% of budget. Year to date expenditures of \$20,947,459 reflect 114.05% of the YTD budget. The high expenditure number is due to some transfers being completed in the 1<sup>st</sup> Quarter instead of spread throughout the year.

- ♦ *STORMWATER FUND* For the 1<sup>st</sup> Quarter revenues are \$6,878,780 (100.04%) and consist mainly of a transfer from the Water Fund. Expenditures are at \$8,754,684 or 006.32% of budget. Expenses are over 100% of budget because the Transfer to the Stormwater CIP Fund was completed in the 1<sup>st</sup> Quarter rather than spread throughout the year.
- ♦ *AIRPORT FUND* Year to date revenue is \$1,990,544 or 98.26% of the YTD budget. Year to date expenditures are \$1,666,187 or 83.54% of budget.
- ♦ GOLF CENTERS FUND Golf operations were taken over by a private company on February 1, 2011. Revenues are \$1,329 or 3.07% of the YTD budget and expenditures are \$3,927 or 76.06% of budget. Revenues are low because the City's share of golf course profits are not received until after year end.
- ♦ *MARINA FUND* Year to date revenue is \$481,934 or 104.03% of budget. Year to date expenditures are \$515,977 or 88.61% of budget.

# **ENTERPRISE FUNDS**

# YTD Revenues

### **MILLIONS**